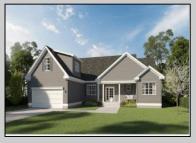

## **COMMENTS**

The Fairmont model is a tasteful and very generous 4 bedroom, 2 full bath home at 1,873 living sq. ft. with a large 2 car garage. As you walk up the steps to the covered front porch and through the front door you have an expansive open floor plan that encompasses the great room, formal dining room and kitchen. The kitchen offers a large "L" shaped kitchen with an island, upper and lower cabinets, granite countertops and an appliance package and pantry. The large master bedroom is off to one side of the home and offers the master bath and 2 closets. The other side of the home has 2 bedrooms and a bath. Also, on the first floor you will find the access from the garage, utility room and powder room. This model offers plenty of options to make this home your own. PHOTOS ARE OF PREVIOUSLY BUILT HOME. This home will start construction soon, Contact agent for completion date.