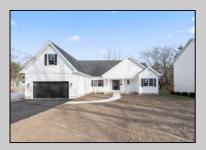

## **COMMENTS**

The Fairmont model is a tasteful and very generous 4 bedroom, 2 full bath home at 1,873 living sq. ft. with a large 2 car garage. As you walk up the steps to the covered front porch and through the front door you have an expansive open floor plan that encompasses the great room, formal dining room and kitchen. The kitchen offers a large "L" shaped kitchen with an island, upper and lower cabinets, granite countertops and an appliance package and pantry. The large master bedroom is off to one side of the home and offers the master bath and 2 closets. The other side of the home has 2 bedrooms and a bath. Also, on the first floor you will find the access from the garage, utility room and powder room. This model offers plenty of options to make this home your own. PHOTOS ARE OF PREVIOUSLY BUILT HOME. This home will start construction soon, Contact agent for completion date.