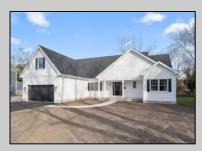

## **COMMENTS**

The Fairmont model is a tasteful and very generous 4 bedroom, 2 full bath home at 1,873 living sq. ft. with a large 2 car garage. As you walk up the steps to the covered front porch and through the front door you have an expansive open floor plan that encompasses the great room, formal dining room and kitchen. The kitchen offers a large "L" shaped kitchen with an island, upper and lower cabinets, granite countertops and an appliance package and pantry. The large master bedroom is off to one side of the home and offers the master bath and 2 closets. The other side of the home has 2 bedrooms and a bath. Also, on the first floor you will find the access from the garage, utility room and powder room. This model offers plenty of options to make this home your own. PHOTOS ARE OF PREVIOUSLY BUILT HOME. This home will start construction soon, Contact agent for completion date.