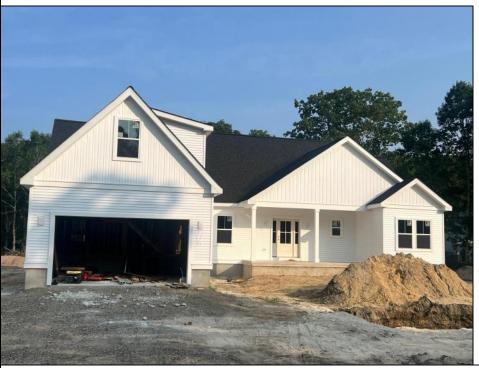

## **COMMENTS**

The Fairmont model is a tasteful and very generous 4 bedroom, 2 full bath home at 1,873 living sq. ft. with a large 2 car garage. As you walk up the steps to the covered front porch and through the front door you have an expansive open floor plan that encompasses the great room, formal dining room and kitchen. The kitchen offers a large "L" shaped kitchen with an island, upper and lower cabinets, granite countertops and an appliance package and pantry. The large master bedroom is off to one side of the home and offers the master bath and 2 closets. The other side of the home has 2 bedrooms and a bath. Also, on the first floor you will find the access from the garage, utility room and powder room. This model offers plenty of options to make this home your own. PHOTOS ARE OF PREVIOUSLY BUILT HOME. This home will start construction soon, Contact agent for completion date.