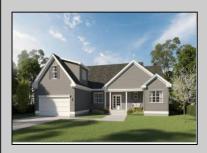

## COMMENTS

The Fairmont model is a tasteful and very generous 4 bedroom, 2 full bath home at 1,873 living sq. ft. with a large 2 car garage. As you walk up the steps to the covered front porch and through the front door you have an expansive open floor plan that encompasses the great room, formal dining room and kitchen. The kitchen offers a large "L" shaped kitchen with an island, upper and lower cabinets, granite countertops and an appliance package and pantry. The large master bedroom is off to one side of the home and offers the master bath and 2 closets. The other side of the home has 2 bedrooms and a bath. Also, on the first floor you will find the access from the garage, utility room and powder room. This model offers plenty of options to make this home your own. PHOTOS ARE OF PREVIOUSLY BUILT HOME. This home will start construction soon, Contact agent for completion date.