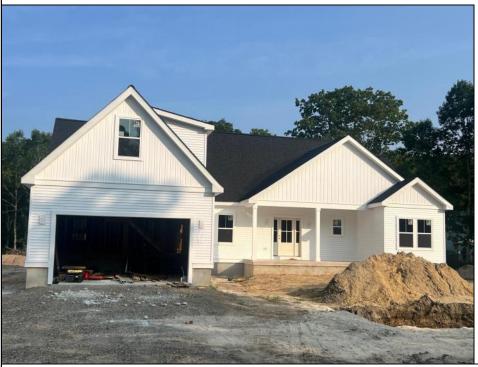

## COMMENTS

The Fairmont model is a tasteful and very generous 4 bedroom, 2 full bath home at 1,873 living sq. ft. with a large 2 car garage. As you walk up the steps to the covered front porch and through the front door you have an expansive open floor plan that encompasses the great room, formal dining room and kitchen. The kitchen offers a large "L" shaped kitchen with an island, upper and lower cabinets, granite countertops and an appliance package and pantry. The large master bedroom is off to one side of the home and offers the master bath and 2 closets. The other side of the home has 2 bedrooms and a bath. Also, on the first floor you will find the access from the garage, utility room and powder room. This model offers plenty of options to make this home your own. PHOTOS ARE OF PREVIOUSLY BUILT HOME. This home will start construction soon, Contact agent for completion date.