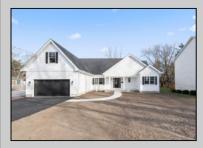

## COMMENTS

The Fairmont model is a tasteful and very generous 4 bedroom, 2 full bath home at 1,873 living sq. ft. with a large 2 car garage. As you walk up the steps to the covered front porch and through the front door you have an expansive open floor plan that encompasses the great room, formal dining room and kitchen. The kitchen offers a large "L" shaped kitchen with an island, upper and lower cabinets, granite countertops and an appliance package and pantry. The large master bedroom is off to one side of the home and offers the master bath and 2 closets. The other side of the home has 2 bedrooms and a bath. Also, on the first floor you will find the access from the garage, utility room and powder room. This model offers plenty of options to make this home your own. PHOTOS ARE OF PREVIOUSLY BUILT HOME. This home will start construction soon, Contact agent for completion date.