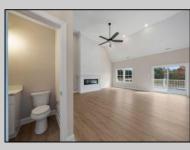

## COMMENTS

The Fairmont model is a tasteful and very generous 4 bedroom, 2 full bath home at 1,873 living sq. ft. with a large 2 car garage. As you walk up the steps to the covered front porch and through the front door you have an expansive open floor plan that encompasses the great room, formal dining room and kitchen. The kitchen offers a large "L" shaped kitchen with an island, upper and lower cabinets, granite countertops and an appliance package and pantry. The large master bedroom is off to one side of the home and offers the master bath and 2 closets. The other side of the home has 2 bedrooms and a bath. Also, on the first floor you will find the access from the garage, utility room and powder room. This model offers plenty of options to make this home your own. PHOTOS ARE OF PREVIOUSLY BUILT HOME. This home will start construction soon, Contact agent for completion date.