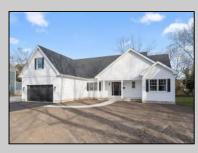

## COMMENTS

The Fairmont model is a tasteful and very generous 4 bedroom, 2 full bath home at 1,873 living sq. ft. with a large 2 car garage. As you walk up the steps to the covered front porch and through the front door you have an expansive open floor plan that encompasses the great room, formal dining room and kitchen. The kitchen offers a large "L" shaped kitchen with an island, upper and lower cabinets, granite countertops and an appliance package and pantry. The large master bedroom is off to one side of the home and offers the master bath and 2 closets. The other side of the home has 2 bedrooms and a bath. Also, on the first floor you will find the access from the garage, utility room and powder room. This model offers plenty of options to make this home your own. PHOTOS ARE OF PREVIOUSLY BUILT HOME. This home will start construction soon, Contact agent for completion date.