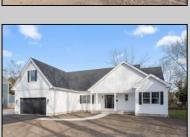

## **COMMENTS**

The Fairmont model is a tasteful and very generous 4 bedroom, 3 full bath home at 1,873 living sq. ft. with a large 2 car garage. As you walk up the steps to the covered front porch and through the front door you have an expansive open floor plan that encompasses the great room, formal dining room and kitchen. The kitchen offers a large "L" shaped kitchen with an island, upper and lower cabinets, granite countertops and an appliance package and pantry. The large master bedroom is off to one side of the home and offers the master bath and 2 closets. The other side of the home has 2 bedrooms and a bath. Also, on the first floor you will find the access from the garage, utility room and powder room. This model offers plenty of options to make this home your own. PHOTOS ARE OF PREVIOUSLY BUILT HOME. This home will start construction soon, Contact agent for completion date.