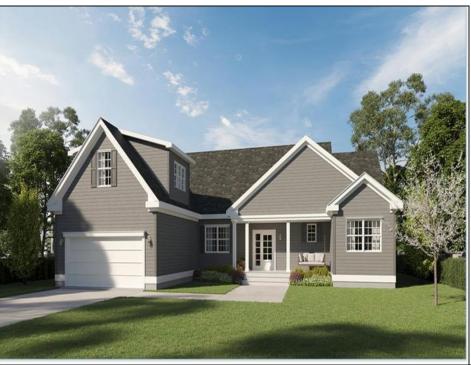

## **COMMENTS**

The Fairmont model is a tasteful and very generous 4 bedroom, 3 full bath home at 1,873 living sq. ft. with a large 2 car garage. As you walk up the steps to the covered front porch and through the front door you have an expansive open floor plan that encompasses the great room, formal dining room and kitchen. The kitchen offers a large "L" shaped kitchen with an island, upper and lower cabinets, granite countertops and an appliance package and pantry. The large master bedroom is off to one side of the home and offers the master bath and 2 closets. The other side of the home has 2 bedrooms and a bath. Also, on the first floor you will find the access from the garage, utility room and powder room. This model offers plenty of options to make this home your own. PHOTOS ARE OF PREVIOUSLY BUILT HOME. This home will start construction soon, Contact agent for completion date.