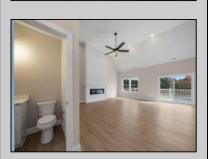

## **COMMENTS**

The Fairmont model is a tasteful and very generous 4 bedroom, 3 full bath home at 1,873 living sq. ft. with a large 2 car garage. As you walk up the steps to the covered front porch and through the front door you have an expansive open floor plan that encompasses the great room, formal dining room and kitchen. The kitchen offers a large "L" shaped kitchen with an island, upper and lower cabinets, granite countertops and an appliance package and pantry. The large master bedroom is off to one side of the home and offers the master bath and 2 closets. The other side of the home has 2 bedrooms and a bath. Also, on the first floor you will find the access from the garage, utility room and powder room. This model offers plenty of options to make this home your own. PHOTOS ARE OF PREVIOUSLY BUILT HOME. This home will start construction soon, Contact agent for completion date.