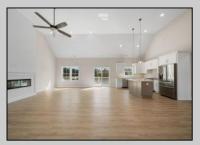

## **COMMENTS**

The Fairmont model is a tasteful and very generous 4 bedroom, 3 full bath home at 1,873 living sq. ft. with a large 2 car garage. As you walk up the steps to the covered front porch and through the front door you have an expansive open floor plan that encompasses the great room, formal dining room and kitchen. The kitchen offers a large "L" shaped kitchen with an island, upper and lower cabinets, granite countertops and an appliance package and pantry. The large master bedroom is off to one side of the home and offers the master bath and 2 closets. The other side of the home has 2 bedrooms and a bath. Also, on the first floor you will find the access from the garage, utility room and powder room. This model offers plenty of options to make this home your own. PHOTOS ARE OF PREVIOUSLY BUILT HOME. This home will start construction soon, Contact agent for completion date.