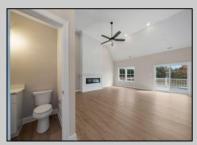

## **COMMENTS**

The Fairmont model is a tasteful and very generous 4 bedroom, 2 full bath home at 1,873 living sq. ft. with a large 2 car garage. As you walk up the steps to the covered front porch and through the front door you have an expansive open floor plan that encompasses the great room, formal dining room and kitchen. The kitchen offers a large "L" shaped kitchen with an island, upper and lower cabinets, granite countertops and an appliance package and pantry. The large master bedroom is off to one side of the home and offers the master bath and 2 closets. The other side of the home has 2 bedrooms and a bath. Also, on the first floor you will find the access from the garage, utility room and powder room. This model offers plenty of options to make this home your own. PHOTOS ARE OF PREVIOUSLY BUILT HOME. This home will start construction soon, Contact agent for completion date.