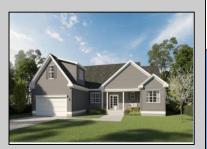

## **COMMENTS**

The Fairmont model is a tasteful and very generous 4 bedroom, 2 full bath home at 1,873 living sq. ft. with a large 2 car garage. As you walk up the steps to the covered front porch and through the front door you have an expansive open floor plan that encompasses the great room, formal dining room and kitchen. The kitchen offers a large "L" shaped kitchen with an island, upper and lower cabinets, granite countertops and an appliance package and pantry. The large master bedroom is off to one side of the home and offers the master bath and 2 closets. The other side of the home has 2 bedrooms and a bath. Also, on the first floor you will find the access from the garage, utility room and powder room. This model offers plenty of options to make this home your own. PHOTOS ARE OF PREVIOUSLY BUILT HOME. This home will start construction soon, Contact agent for completion date.