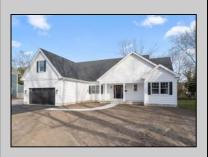

## **COMMENTS**

The Fairmont model is a tasteful and very generous 4 bedroom, 2 full bath home at 1,873 living sq. ft. with a large 2 car garage. As you walk up the steps to the covered front porch and through the front door you have an expansive open floor plan that encompasses the great room, formal dining room and kitchen. The kitchen offers a large "L" shaped kitchen with an island, upper and lower cabinets, granite countertops and an appliance package and pantry. The large master bedroom is off to one side of the home and offers the master bath and 2 closets. The other side of the home has 2 bedrooms and a bath. Also, on the first floor you will find the access from the garage, utility room and powder room. This model offers plenty of options to make this home your own. PHOTOS ARE OF PREVIOUSLY BUILT HOME. This home will start construction soon, Contact agent for completion date.