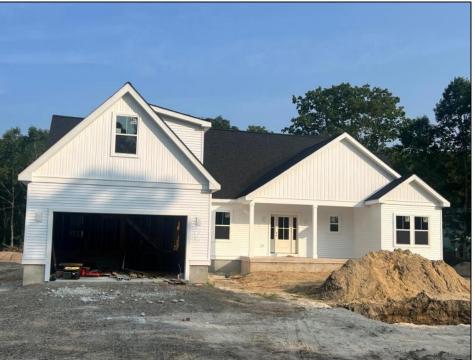

## **COMMENTS**

The Fairmont model is a tasteful and very generous 4 bedroom, 2 full bath home at 1,873 living sq. ft. with a large 2 car garage. As you walk up the steps to the covered front porch and through the front door you have an expansive open floor plan that encompasses the great room, formal dining room and kitchen. The kitchen offers a large "L" shaped kitchen with an island, upper and lower cabinets, granite countertops and an appliance package and pantry. The large master bedroom is off to one side of the home and offers the master bath and 2 closets. The other side of the home has 2 bedrooms and a bath. Also, on the first floor you will find the access from the garage, utility room and powder room. This model offers plenty of options to make this home your own. PHOTOS ARE OF PREVIOUSLY BUILT HOME. This home will start construction soon, Contact agent for completion date.