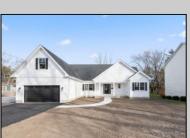

## **COMMENTS**

The Fairmont model is a tasteful and very generous 4 bedroom, 2 full bath home at 1,873 living sq. ft. with a large 2 car garage. As you walk up the steps to the covered front porch and through the front door you have an expansive open floor plan that encompasses the great room, formal dining room and kitchen. The kitchen offers a large "L" shaped kitchen with an island, upper and lower cabinets, granite countertops and an appliance package and pantry. The large master bedroom is off to one side of the home and offers the master bath and 2 closets. The other side of the home has 2 bedrooms and a bath. Also, on the first floor you will find the access from the garage, utility room and powder room. This model offers plenty of options to make this home your own. PHOTOS ARE OF PREVIOUSLY BUILT HOME. This home will start construction soon, Contact agent for completion date.