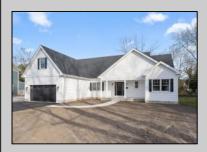

## **COMMENTS**

The Fairmont model is a tasteful and very generous 4 bedroom, 2 full bath home at 1,873 living sq. ft. with a large 2 car garage. As you walk up the steps to the covered front porch and through the front door you have an expansive open floor plan that encompasses the great room, formal dining room and kitchen. The kitchen offers a large "L" shaped kitchen with an island, upper and lower cabinets, granite countertops and an appliance package and pantry. The large master bedroom is off to one side of the home and offers the master bath and 2 closets. The other side of the home has 2 bedrooms and a bath. Also, on the first floor you will find the access from the garage, utility room and powder room. This model offers plenty of options to make this home your own. PHOTOS ARE OF PREVIOUSLY BUILT HOME. This home will start construction soon, Contact agent for completion date.