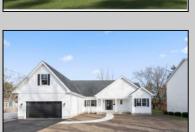

## **COMMENTS**

The Fairmont model is a tasteful and very generous 4 bedroom, 2 full bath home at 1,873 living sq. ft. with a large 2 car garage. As you walk up the steps to the covered front porch and through the front door you have an expansive open floor plan that encompasses the great room, formal dining room and kitchen. The kitchen offers a large "L" shaped kitchen with an island, upper and lower cabinets, granite countertops and an appliance package and pantry. The large master bedroom is off to one side of the home and offers the master bath and 2 closets. The other side of the home has 2 bedrooms and a bath. Also, on the first floor you will find the access from the garage, utility room and powder room. This model offers plenty of options to make this home your own. PHOTOS ARE OF PREVIOUSLY BUILT HOME. This home will start construction soon, Contact agent for completion date.