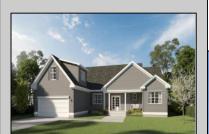

## **COMMENTS**

The Fairmont model is a tasteful and very generous 4 bedroom, 2 full bath home at 1,873 living sq. ft. with a large 2 car garage. As you walk up the steps to the covered front porch and through the front door you have an expansive open floor plan that encompasses the great room, formal dining room and kitchen. The kitchen offers a large "L" shaped kitchen with an island, upper and lower cabinets, granite countertops and an appliance package and pantry. The large master bedroom is off to one side of the home and offers the master bath and 2 closets. The other side of the home has 2 bedrooms and a bath. Also, on the first floor you will find the access from the garage, utility room and powder room. This model offers plenty of options to make this home your own. PHOTOS ARE OF PREVIOUSLY BUILT HOME. This home will start construction soon, Contact agent for completion date.