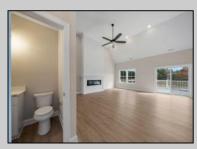

## **COMMENTS**

The Fairmont model is a tasteful and very generous 4 bedroom, 2 full bath home at 1,873 living sq. ft. with a large 2 car garage. As you walk up the steps to the covered front porch and through the front door you have an expansive open floor plan that encompasses the great room, formal dining room and kitchen. The kitchen offers a large "L" shaped kitchen with an island, upper and lower cabinets, granite countertops and an appliance package and pantry. The large master bedroom is off to one side of the home and offers the master bath and 2 closets. The other side of the home has 2 bedrooms and a bath. Also, on the first floor you will find the access from the garage, utility room and powder room. This model offers plenty of options to make this home your own. PHOTOS ARE OF PREVIOUSLY BUILT HOME. This home will start construction soon, Contact agent for completion date.