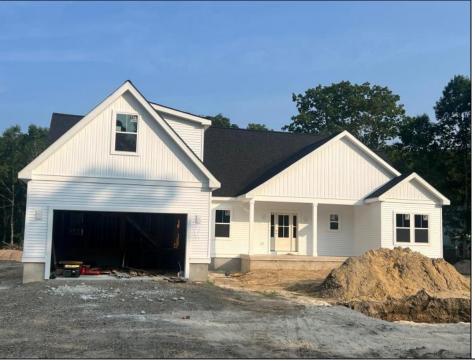

## **COMMENTS**

The Fairmont model is a tasteful and very generous 4 bedroom, 2 full bath home at 1,873 living sq. ft. with a large 2 car garage. As you walk up the steps to the covered front porch and through the front door you have an expansive open floor plan that encompasses the great room, formal dining room and kitchen. The kitchen offers a large "L" shaped kitchen with an island, upper and lower cabinets, granite countertops and an appliance package and pantry. The large master bedroom is off to one side of the home and offers the master bath and 2 closets. The other side of the home has 2 bedrooms and a bath. Also, on the first floor you will find the access from the garage, utility room and powder room. This model offers plenty of options to make this home your own. PHOTOS ARE OF PREVIOUSLY BUILT HOME. This home will start construction soon, Contact agent for completion date.