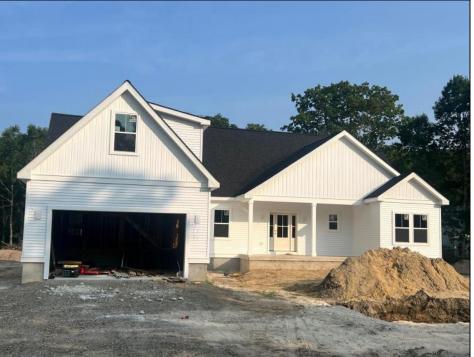

## **COMMENTS**

The Fairmont model is a tasteful and very generous 4 bedroom, 2 full bath home at 1,873 living sq. ft. with a large 2 car garage. As you walk up the steps to the covered front porch and through the front door you have an expansive open floor plan that encompasses the great room, formal dining room and kitchen. The kitchen offers a large "L" shaped kitchen with an island, upper and lower cabinets, granite countertops and an appliance package and pantry. The large master bedroom is off to one side of the home and offers the master bath and 2 closets. The other side of the home has 2 bedrooms and a bath. Also, on the first floor you will find the access from the garage, utility room and powder room. This model offers plenty of options to make this home your own. PHOTOS ARE OF PREVIOUSLY BUILT HOME. This home will start construction soon, Contact agent for completion date.