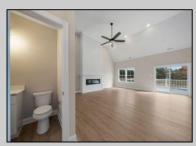

## **COMMENTS**

The Fairmont model is a tasteful and very generous 4 bedroom, 2 full bath home at 1,873 living sq. ft. with a large 2 car garage. As you walk up the steps to the covered front porch and through the front door you have an expansive open floor plan that encompasses the great room, formal dining room and kitchen. The kitchen offers a large "L" shaped kitchen with an island, upper and lower cabinets, granite countertops and an appliance package and pantry. The large master bedroom is off to one side of the home and offers the master bath and 2 closets. The other side of the home has 2 bedrooms and a bath. Also, on the first floor you will find the access from the garage, utility room and powder room. This model offers plenty of options to make this home your own. PHOTOS ARE OF PREVIOUSLY BUILT HOME. This home will start construction soon, Contact agent for completion date.