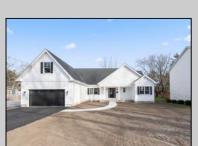

## **COMMENTS**

The Fairmont model is a tasteful and very generous 4 bedroom, 2 full bath home at 1,873 living sq. ft. with a large 2 car garage. As you walk up the steps to the covered front porch and through the front door you have an expansive open floor plan that encompasses the great room, formal dining room and kitchen. The kitchen offers a large "L" shaped kitchen with an island, upper and lower cabinets, granite countertops and an appliance package and pantry. The large master bedroom is off to one side of the home and offers the master bath and 2 closets. The other side of the home has 2 bedrooms and a bath. Also, on the first floor you will find the access from the garage, utility room and powder room. This model offers plenty of options to make this home your own. PHOTOS ARE OF PREVIOUSLY BUILT HOME. This home will start construction soon, Contact agent for completion date.