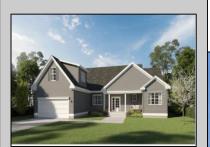

## **COMMENTS**

The Fairmont model is a tasteful and very generous 4 bedroom, 2 full bath home at 1,873 living sq. ft. with a large 2 car garage. As you walk up the steps to the covered front porch and through the front door you have an expansive open floor plan that encompasses the great room, formal dining room and kitchen. The kitchen offers a large "L" shaped kitchen with an island, upper and lower cabinets, granite countertops and an appliance package and pantry. The large master bedroom is off to one side of the home and offers the master bath and 2 closets. The other side of the home has 2 bedrooms and a bath. Also, on the first floor you will find the access from the garage, utility room and powder room. This model offers plenty of options to make this home your own. PHOTOS ARE OF PREVIOUSLY BUILT HOME. This home will start construction soon, Contact agent for completion date.