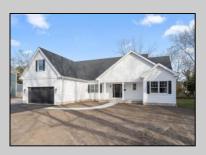

## **COMMENTS**

The Fairmont model is a tasteful and very generous 4 bedroom, 2 full bath home at 1,873 living sq. ft. with a large 2 car garage. As you walk up the steps to the covered front porch and through the front door you have an expansive open floor plan that encompasses the great room, formal dining room and kitchen. The kitchen offers a large "L" shaped kitchen with an island, upper and lower cabinets, granite countertops and an appliance package and pantry. The large master bedroom is off to one side of the home and offers the master bath and 2 closets. The other side of the home has 2 bedrooms and a bath. Also, on the first floor you will find the access from the garage, utility room and powder room. This model offers plenty of options to make this home your own. PHOTOS ARE OF PREVIOUSLY BUILT HOME. This home will start construction soon, Contact agent for completion date.