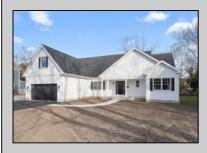

## **COMMENTS**

The Fairmont model is a tasteful and very generous 4 bedroom, 2 full bath home at 1,873 living sq. ft. with a large 2 car garage. As you walk up the steps to the covered front porch and through the front door you have an expansive open floor plan that encompasses the great room, formal dining room and kitchen. The kitchen offers a large "L" shaped kitchen with an island, upper and lower cabinets, granite countertops and an appliance package and pantry. The large master bedroom is off to one side of the home and offers the master bath and 2 closets. The other side of the home has 2 bedrooms and a bath. Also, on the first floor you will find the access from the garage, utility room and powder room. This model offers plenty of options to make this home your own. PHOTOS ARE OF PREVIOUSLY BUILT HOME. This home will start construction soon, Contact agent for completion date.