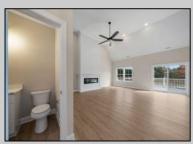

## **COMMENTS**

The Fairmont model is a tasteful and very generous 4 bedroom, 2 full bath home at 1,873 living sq. ft. with a large 2 car garage. As you walk up the steps to the covered front porch and through the front door you have an expansive open floor plan that encompasses the great room, formal dining room and kitchen. The kitchen offers a large "L" shaped kitchen with an island, upper and lower cabinets, granite countertops and an appliance package and pantry. The large master bedroom is off to one side of the home and offers the master bath and 2 closets. The other side of the home has 2 bedrooms and a bath. Also, on the first floor you will find the access from the garage, utility room and powder room. This model offers plenty of options to make this home your own. PHOTOS ARE OF PREVIOUSLY BUILT HOME. This home will start construction soon, Contact agent for completion date.