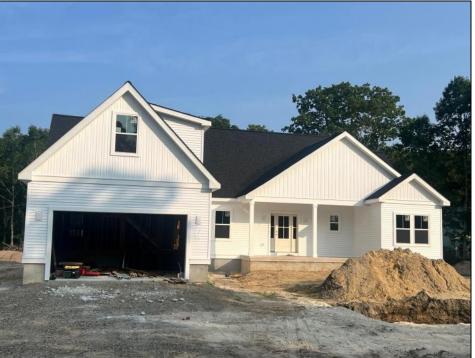

## **COMMENTS**

The Fairmont model is a tasteful and very generous 4 bedroom, 2 full bath home at 1,873 living sq. ft. with a large 2 car garage. As you walk up the steps to the covered front porch and through the front door you have an expansive open floor plan that encompasses the great room, formal dining room and kitchen. The kitchen offers a large "L" shaped kitchen with an island, upper and lower cabinets, granite countertops and an appliance package and pantry. The large master bedroom is off to one side of the home and offers the master bath and 2 closets. The other side of the home has 2 bedrooms and a bath. Also, on the first floor you will find the access from the garage, utility room and powder room. This model offers plenty of options to make this home your own. PHOTOS ARE OF PREVIOUSLY BUILT HOME. This home will start construction soon, Contact agent for completion date.