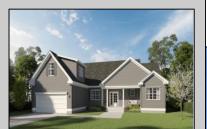

## **COMMENTS**

The Fairmont model is a tasteful and very generous 4 bedroom, 2 full bath home at 1,873 living sq. ft. with a large 2 car garage. As you walk up the steps to the covered front porch and through the front door you have an expansive open floor plan that encompasses the great room, formal dining room and kitchen. The kitchen offers a large "L" shaped kitchen with an island, upper and lower cabinets, granite countertops and an appliance package and pantry. The large master bedroom is off to one side of the home and offers the master bath and 2 closets. The other side of the home has 2 bedrooms and a bath. Also, on the first floor you will find the access from the garage, utility room and powder room. This model offers plenty of options to make this home your own. PHOTOS ARE OF PREVIOUSLY BUILT HOME. This home will start construction soon, Contact agent for completion date.