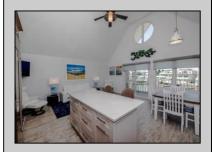

## **COMMENTS**

Enjoy the pristine water views that this beautiful unit located in Cape May\'s Marina District offers. Includes boat slip. Easy access to the Atlantic Ocean through the Cape May Inlet and to the Delaware Bay through the Cape May Canal. This is a turnkey property. New Andersen windows and Marvin sliding door were installed. High end appliances in kitchen and laundry. (Subzero, Wolf, Speed Queen) Low condo fee includes flood/liability insurance, water & sewer, trash collection, electric for docks/common area, WiFi, outside maintenance and security. Elevator access. Boat slip and full sized garage included with unit. Additional 4 spaces available in garage area. Street side meter free parking offered alongside of the Condo complex. Completely renovated in 2023 Don\t miss a rare opportunity to own this great property.

**PROPERTY DETAILS** 

ParkingGarage OtherRooms AppliancesIncluded Heating Living Room Range Forced Air Garage Kitchen Self-Clean Oven

Dining Area Microwave Oven Storage Space Refrigerator Washer Dryer

Dishwasher Stainless Steel