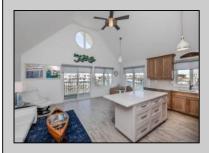

## **COMMENTS**

Enjoy the pristine water views that this beautiful unit located in Cape May\'s Marina District offers. Includes boat slip. Easy access to the Atlantic Ocean through the Cape May Inlet and to the Delaware Bay through the Cape May Canal. This is a turnkey property. New Andersen windows and Marvin sliding door were installed. High end appliances in kitchen and laundry. (Subzero, Wolf, Speed Queen) Low condo fee includes flood/liability insurance, water & sewer, trash collection, electric for docks/common area, WiFi, outside maintenance and security. Elevator access. Boat slip and full sized garage included with unit. Additional 4 spaces available in garage area. Street side meter free parking offered alongside of the Condo complex. Completely renovated in 2023 Don\t miss a rare opportunity to own this great property.

**PROPERTY DETAILS** 

ParkingGarage OtherRooms AppliancesIncluded Heating Living Room Range Forced Air Garage Kitchen Self-Clean Oven

Dining Area Microwave Oven Storage Space Refrigerator Washer Dryer

Dishwasher Stainless Steel