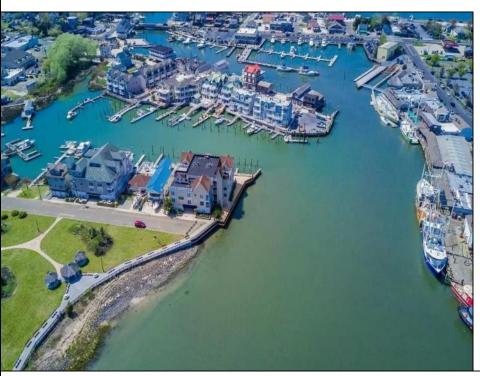

## **COMMENTS**

Enjoy the pristine water views that this beautiful unit located in Cape May\'s Marina District offers. Includes boat slip. Easy access to the Atlantic Ocean through the Cape May Inlet and to the Delaware Bay through the Cape May Canal. This is a turnkey property. New Andersen windows and Marvin sliding door were installed. High end appliances in kitchen and laundry. (Subzero, Wolf, Speed Queen) Low condo fee includes flood/liability insurance, water & sewer, trash collection, electric for docks/common area, WiFi, outside maintenance and security. Elevator access. Boat slip and full sized garage included with unit. Additional 4 spaces available in garage area. Street side meter free parking offered alongside of the Condo complex. Completely renovated in 2023 Don\t miss a rare opportunity to own this great property.