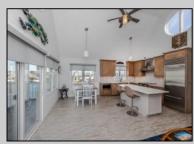

## **COMMENTS**

Enjoy the pristine water views that this beautiful unit located in Cape May\'s Marina District offers. Includes boat slip. Easy access to the Atlantic Ocean through the Cape May Inlet and to the Delaware Bay through the Cape May Canal. This is a turnkey property. New Andersen windows and Marvin sliding door were installed. High end appliances in kitchen and laundry. (Subzero, Wolf, Speed Queen) Low condo fee includes flood/liability insurance, water & sewer, trash collection, electric for docks/common area, WiFi, outside maintenance and security. Elevator access. Boat slip and full sized garage included with unit. Additional 4 spaces available in garage area. Street side meter free parking offered alongside of the Condo complex. Completely renovated in 2023 Don\t miss a rare opportunity to own this great property.

**PROPERTY DETAILS** 

ParkingGarage OtherRooms AppliancesIncluded Heating Living Room Range Forced Air Garage Kitchen Self-Clean Oven

Dining Area Microwave Oven Storage Space Refrigerator Washer Dryer

Dishwasher Stainless Steel