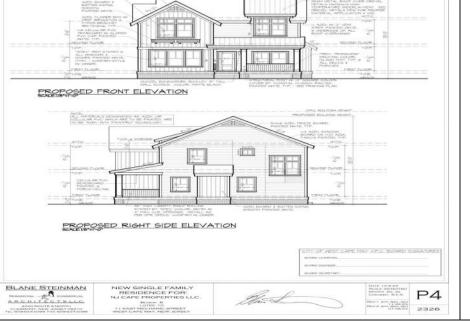

## COMMENTS

Bring your builder, let them create the home of your dreams in the historic town of West Cape May. Seller is providing all approvals and architectural drawings created by Blane Steinman. The proposed two-story home includes three bedroom and two and a half baths. First level boasts an open floor plan including the kitchen, living room and two dining areas. The second level hosts three bedrooms and two full baths, including the master suite. Highlight Include \* E.P. Henry Eco Cobble permeable paver walkway will lead you to the front covered porch as well as the back door, exterior shower and garage. \* Hardieplank lap siding by James Hardie \*Azek Board and Batten white siding \*Anderson 400 Series vinyl clad windows and sliding door Trex Transend decking \*Drexel seamless metal roof Please see associated documents for additional information. Buyer will be responsible to have existing structure removed and for any changes made to the approved plans & permits. Price does not reflect the new build.