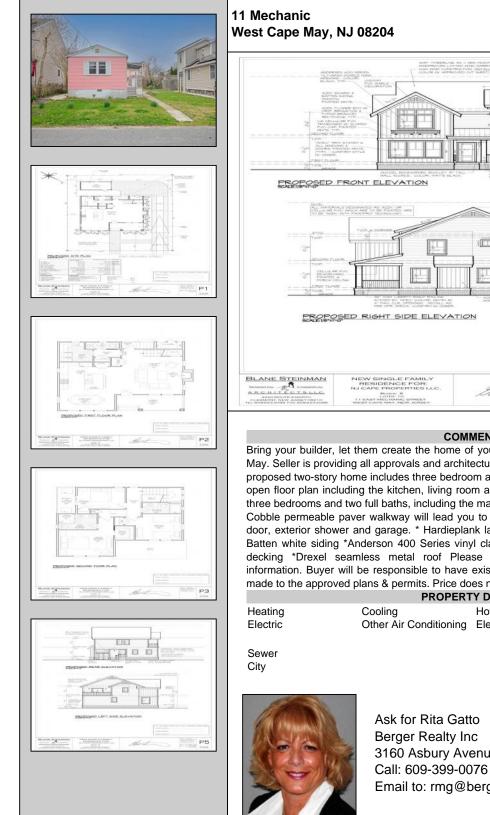

## COMMENTS

Bring your builder, let them create the home of your dreams in the historic town of West Cape May. Seller is providing all approvals and architectural drawings created by Blane Steinman. The proposed two-story home includes three bedroom and two and a half baths. First level boasts an open floor plan including the kitchen, living room and two dining areas. The second level hosts three bedrooms and two full baths, including the master suite. Highlight Include \* E.P. Henry Eco Cobble permeable paver walkway will lead you to the front covered porch as well as the back door, exterior shower and garage. \* Hardieplank lap siding by James Hardie \*Azek Board and Batten white siding \*Anderson 400 Series vinyl clad windows and sliding door Trex Transend decking \*Drexel seamless metal roof Please see associated documents for additional information. Buyer will be responsible to have existing structure removed and for any changes made to the approved plans & permits. Price does not reflect the new build.