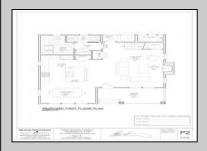

## **COMMENTS**

Bring your builder, let them create the home of your dreams in the historic town of West Cape May. Seller is providing all approvals and architectural drawings created by Blane Steinman. The proposed two-story home includes three bedroom and two and a half baths. First level boasts an open floor plan including the kitchen, living room and two dining areas. The second level hosts three bedrooms and two full baths, including the master suite. Highlight Include \* E.P. Henry Eco Cobble permeable paver walkway will lead you to the front covered porch as well as the back door, exterior shower and garage. \* Hardieplank lap siding by James Hardie \*Azek Board and Batten white siding \*Anderson 400 Series vinyl clad windows and sliding door Trex Transend decking \*Drexel seamless metal roof Please see associated documents for additional information. Buyer will be responsible to have existing structure removed and for any changes made to the approved plans & permits. Price does not reflect the new build.