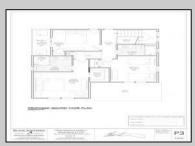

## **COMMENTS**

Bring your builder, let them create the home of your dreams in the historic town of West Cape May. Seller is providing all approvals and architectural drawings created by Blane Steinman. The proposed two-story home includes three bedroom and two and a half baths. First level boasts an open floor plan including the kitchen, living room and two dining areas. The second level hosts three bedrooms and two full baths, including the master suite. Highlight Include \* E.P. Henry Eco Cobble permeable paver walkway will lead you to the front covered porch as well as the back door, exterior shower and garage. \* Hardieplank lap siding by James Hardie \*Azek Board and Batten white siding \*Anderson 400 Series vinyl clad windows and sliding door Trex Transend decking \*Drexel seamless metal roof Please see associated documents for additional information. Buyer will be responsible to have existing structure removed and for any changes made to the approved plans & permits. Price does not reflect the new build.