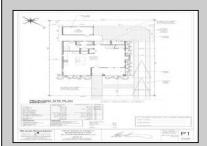

## **COMMENTS**

Bring your builder, let them create the home of your dreams in the historic town of West Cape May. Seller is providing all approvals and architectural drawings created by Blane Steinman. The proposed two-story home includes three bedroom and two and a half baths. First level boasts an open floor plan including the kitchen, living room and two dining areas. The second level hosts three bedrooms and two full baths, including the master suite. Highlight Include \* E.P. Henry Eco Cobble permeable paver walkway will lead you to the front covered porch as well as the back door, exterior shower and garage. \* Hardieplank lap siding by James Hardie \*Azek Board and Batten white siding \*Anderson 400 Series vinyl clad windows and sliding door Trex Transend decking \*Drexel seamless metal roof Please see associated documents for additional information. Buyer will be responsible to have existing structure removed and for any changes made to the approved plans & permits. Price does not reflect the new build.