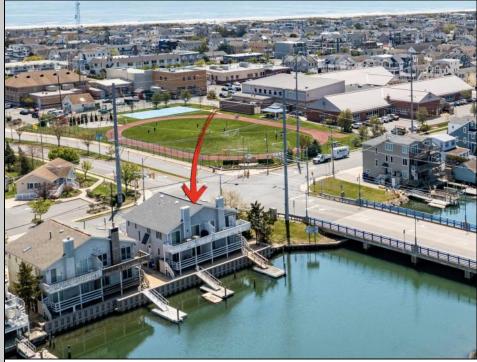

## COMMENTS

Welcome to 2934 Ocean Drive, a stunning bay-front residence in the heart of Avalon, NJ. This elegant and modern home offers a luxurious retreat with breathtaking sunset views and convenient bay-front living. Spanning across 5 bedrooms and 3 bathrooms, this oversized residence boasts spacious living areas and high-end finishes throughout. As you step inside, you/'re greeted by an abundance of natural light and a seamless flow between the living, dining, and kitchen areas as well as a wide deck to enjoy the Sunsets! For those with a love for the outdoors, the property offers private outdoor space and 2 boat slips on the floating dock, providing direct bay access for water enthusiasts. Additionally, the home is pet-friendly, making it the perfect retreat for all members of the family. Conveniently located in the heart of town, this residence is within walking distance to an array of shopping, dining, and entertainment options, allowing for a vibrant and dynamic lifestyle. Don\'t miss the opportunity to experience the epitome of bay-front luxury living at 2934 Ocean Drive, Embrace the tranquility of the bay, revel in the captivating sunset views, and indulge in the convenience of a prime location. Experience the best of Avalon living in this exceptional residence!