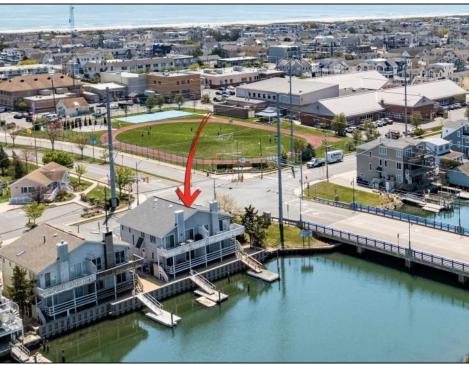

## **COMMENTS**

Welcome to 2934 Ocean Drive, a stunning bay-front residence in the heart of Avalon, NJ. This elegant and modern home offers a luxurious retreat with breathtaking sunset views and convenient bay-front living. Spanning across 5 bedrooms and 3 bathrooms, this oversized residence boasts spacious living areas and high-end finishes throughout. As you step inside, you\re greeted by an abundance of natural light and a seamless flow between the living, dining, and kitchen areas as well as a wide deck to enjoy the Sunsets! For those with a love for the outdoors, the property offers private outdoor space and 2 boat slips on the floating dock, providing direct bay access for water enthusiasts. Additionally, the home is pet-friendly, making it the perfect retreat for all members of the family. Conveniently located in the heart of town, this residence is within walking distance to an array of shopping, dining, and entertainment options, allowing for a vibrant and dynamic lifestyle. Don\'t miss the opportunity to experience the epitome of bay-front luxury living at 2934 Ocean Drive, Embrace the tranquility of the bay, revel in the captivating sunset views, and indulge in the convenience of a prime location. Experience the best of Avalon living in this exceptional residence!