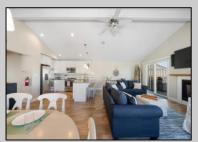

## **COMMENTS**

Welcome to 2934 Ocean Drive, a stunning bay-front residence in the heart of Avalon, NJ. This elegant and modern home offers a luxurious retreat with breathtaking sunset views and convenient bay-front living. Spanning across 5 bedrooms and 3 bathrooms, this oversized residence boasts spacious living areas and high-end finishes throughout. As you step inside, you\re greeted by an abundance of natural light and a seamless flow between the living, dining, and kitchen areas as well as a wide deck to enjoy the Sunsets! For those with a love for the outdoors, the property offers private outdoor space and 2 boat slips on the floating dock, providing direct bay access for water enthusiasts. Additionally, the home is pet-friendly, making it the perfect retreat for all members of the family. Conveniently located in the heart of town, this residence is within walking distance to an array of shopping, dining, and entertainment options, allowing for a vibrant and dynamic lifestyle. Don\'t miss the opportunity to experience the epitome of bay-front luxury living at 2934 Ocean Drive, Embrace the tranquility of the bay, revel in the captivating sunset views, and indulge in the convenience of a prime location. Experience the best of Avalon living in this exceptional residence!

## PROPERTY DETAILS

UnitFeatures
Fireplace
Cathedral Ceiling
Laminate Fooring

ParkingGarage Stone Driveway OtherRooms Kitchen Dining Area

Dining Area Oven
Great Room Refrigerator
Washer
Benson Dryer
Dishwasher