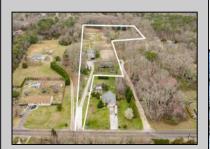

## **COMMENTS**

Welcome to all the serenity and beauty this 8.5-acre farm has to offer. Upon entering the property, you are greeted with an expansive barn, 8 paddocks, fully lite large outdoor arena, grazing pastures, and an updated 4 bedroom, 2 bath home all surrounded by forested land. Functioning horse farm, with established boarders that would like to remain and many recent upgrades to the home including tankless hot water heater, newer gas fireplace and updated kitchen. The possibilities are only limited by your imagination, schedule your private showing today. Listing agent to accompany all showings.