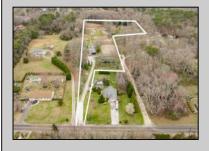

## **COMMENTS**

Welcome to all the serenity and beauty this 8.5-acre farm has to offer. Upon entering the property, you are greeted with an expansive barn, 8 paddocks, fully lite large outdoor arena, grazing pastures, and an updated 4 bedroom, 2 bath home all surrounded by forested land. Functioning horse farm, with established boarders that would like to remain and many recent upgrades to the home including tankless hot water heater, newer gas fireplace and updated kitchen. The possibilities are only limited by your imagination, schedule your private showing today. Listing agent to accompany all showings.