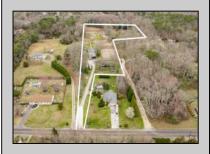

## COMMENTS

Welcome to all the serenity and beauty this 8.5-acre farm has to offer. Upon entering the property, you are greeted with an expansive barn, 8 paddocks, fully lite large outdoor arena, grazing pastures, and an updated 4 bedroom, 2 bath home all surrounded by forested land. Functioning horse farm, with established boarders that would like to remain and many recent upgrades to the home including tankless hot water heater, newer gas fireplace and updated kitchen. The possibilities are only limited by your imagination, schedule your private showing today. Listing agent to accompany all showings.