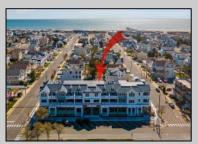

## **COMMENTS**

Welcome to 29th & Dune; Avalon's premier construction townhome offerings! Located between 29th and 30th Street as you enter Avalon, this prime location is close to everything - white, sandy beaches, Surfside Park, the Boardwalk for bike-riding or walking, arcade for kids of all ages, ice cream, dining, nightlife, and excellent shopping. Unit 1 is a two-story end unit featuring 3 bedrooms plus a den, 3.5 bathrooms, and 2,129 +/- square feet. The den has pocket doors and is spacious enough to accommodate guests. Standard features for all units include Anderson double hung 400 Series windows; private balcony and/or covered deck; extensive lighting package; upscale fixtures in all bathrooms and kitchen; ceiling fans in bedrooms, living room, and covered deck; 200 amp electric service; quartz countertops with undermount sink; Wolf 36" 6 burner gas range with convection; Jenn Air 36" Stainless French door refrigerator; engineered 7" hardwood floors; recessed lights; walk-in shower with bench in owner's suite; Rockwell Custom Premier Protection Plan; 10-year structural warranty; extensive manufacturer warranties The homes have convenient elevator access to covered balconies, spacious west facing balconies affording sunset and peekaboo bay views, storage and two designated parking. This is your opportunity for low-maintenance, easy living at the shore. The homes are thoughtfully designed with high-end features and are move-in ready. What are you waiting for? Schedule your visit today and ask for a comprehensive brochure featuring details and specifications!