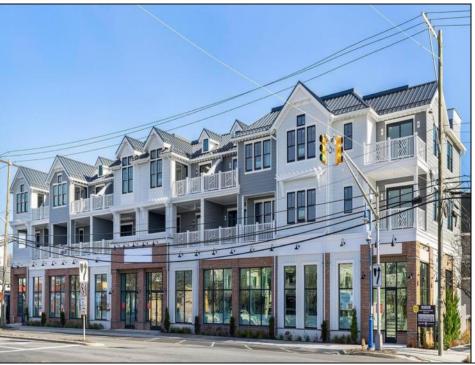

## **COMMENTS**

Welcome to 29th & Dune; Avalon's premier construction townhome offerings! Located between 29th and 30th Street as you enter Avalon, this prime location is close to everything - white, sandy beaches, Surfside Park, the Boardwalk for bike-riding or walking, arcade for kids of all ages, ice cream, dining, nightlife, and excellent shopping. Unit 1 is a two-story end unit featuring 3 bedrooms plus a den, 3.5 bathrooms, and 2,129 +/- square feet. The den has pocket doors and is spacious enough to accommodate guests. Standard features for all units include Anderson double hung 400 Series windows; private balcony and/or covered deck; extensive lighting package; upscale fixtures in all bathrooms and kitchen; ceiling fans in bedrooms, living room, and covered deck; 200 amp electric service; quartz countertops with undermount sink; Wolf 36" 6 burner gas range with convection; Jenn Air 36" Stainless French door refrigerator; engineered 7" hardwood floors; recessed lights; walk-in shower with bench in owner's suite; Rockwell Custom Premier Protection Plan; 10-year structural warranty; extensive manufacturer warranties The homes have convenient elevator access to covered balconies, spacious west facing balconies affording sunset and peekaboo bay views, storage and two designated parking. This is your opportunity for low-maintenance, easy living at the shore. The homes are thoughtfully designed with high-end features and are move-in ready. What are you waiting for? Schedule your visit today and ask for a comprehensive brochure featuring details and specifications!