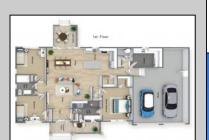

## **COMMENTS**

The Monterey Model. A very tasteful and refined ranch style home. This 3 bedroom, 2 bath ranch style home with an attached 2 car garage offers over 1,700 sq.ft of living space. As you walk up the steps to the covered front porch and through the front door you have a spacious "L" shaped kitchen and large center island featuring lots of cabinet space, granite countertops and appliance package. There is a formal dining area, living room, pantry, laundry room and access from the (2) car garage. Enjoy the large Master bedroom with private bath & walk in closet with two other large bedrooms that share a full bath. This model will be under construction very soon, contact agent for completion date and options available.

## **PROPERTY DETAILS**

Exterior OutsideFeatures Parking
Vinyl Enclosed/Covered Garage
Patio 2 Car

ParkingGarage Garage 2 Car Attached

Heating

Gas Natural

OtherRooms
Living Room
Dining Room
Kitchen
Eat-In-Kitchen
Laundry/Utility Room
1st Floor Primary

Bedroom

Cooling Central Air Condition

Basement Crawl Space
Ask for k
Berger F
3160 As
Water
Werrall: 608
Email to
http://ww

Ask for Ken Sedberroed Air
Berger Realty Inc
3160 Asbury Avenue, Ocean City
Water
Welf all: 609-399-0076
Email to kee @bergerroelty.com