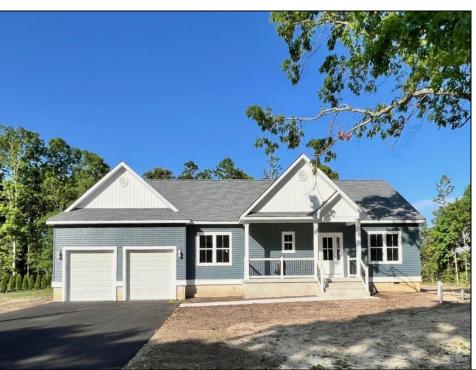

## **COMMENTS**

The Monterey Model. A very tasteful and refined ranch style home. This 3 bedroom, 2 bath ranch style home with an attached 2 car garage offers over 1,700 sq.ft of living space. As you walk up the steps to the covered front porch and through the front door you have a spacious "L" shaped kitchen and large center island featuring lots of cabinet space, granite countertops and appliance package. There is a formal dining area, living room, pantry, laundry room and access from the (2) car garage. Enjoy the large Master bedroom with private bath & walk in closet with two other large bedrooms that share a full bath. This model will be under construction very soon, contact agent for completion date and options available.