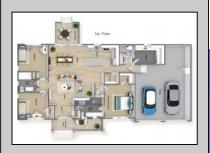

## **COMMENTS**

The Monterey Model. A very tasteful and refined ranch style home. This 3 bedroom, 2 bath ranch style home with an attached 2 car garage offers over 1,700 sq.ft of living space. As you walk up the steps to the covered front porch and through the front door you have a spacious "L" shaped kitchen and large center island featuring lots of cabinet space, granite countertops and appliance package. There is a formal dining area, living room, pantry, laundry room and access from the (2) car garage. Enjoy the large Master bedroom with private bath & walk in closet with two other large bedrooms that share a full bath. This model will be under construction very soon, contact agent for completion date and options available.

## **PROPERTY DETAILS**

OutsideFeatures Exterior Vinyl Enclosed/Covered Patio

ParkingGarage Garage 2 Car Attached

OtherRooms Living Room **Dining Room** Kitchen Eat-In-Kitchen Laundry/Utility Room 1st Floor Primary