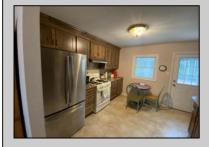

## **COMMENTS**

Split-level, 3 bedroom home available in a well-positioned and highly desirable N Cape May neighborhood. The home offers a formal dining room and a newly remodeled eat-in kitchen with stainless steel appliances. The lower level includes a finished family room and a cast iron stove with a gas insert. Adjacent to the family room is a laundry and storage room. The property offers a private setting with undeveloped woods in the back. The rear fenced-in yard includes a concrete patio and storage shed. Located in close proximity to the Wildwoods, Cape May, and Delaware Bay, there is a plethora of shopping, entertainment and dining options nearby. **PROPERTY DETAILS** 

OutsideFeatures Patio Fenced Yard Storage Building

ParkingGarage Concrete Driveway OtherRooms Dining Room Kitchen

InteriorFeatures Wood Burning Stove

Recreation/Family Eat-In-Kitchen Pantry

Laundry/Utility Room