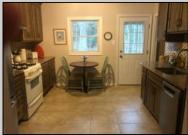

## **COMMENTS**

Split-level, 3 bedroom home available in a well-positioned and highly desirable N Cape May neighborhood. The home offers a formal dining room and a newly remodeled eat-in kitchen with stainless steel appliances. The lower level includes a finished family room and a cast iron stove with a gas insert. Adjacent to the family room is a laundry and storage room. The property offers a private setting with undeveloped woods in the back. The rear fenced-in yard includes a concrete patio and storage shed. Located in close proximity to the Wildwoods, Cape May, and Delaware Bay, there is a plethora of shopping, entertainment and dining options nearby. **PROPERTY DETAILS** 

OutsideFeatures Patio Fenced Yard Storage Building

ParkingGarage Concrete Driveway OtherRooms Dining Room Kitchen

InteriorFeatures Wood Burning Stove

Recreation/Family Eat-In-Kitchen Pantry

Laundry/Utility Room