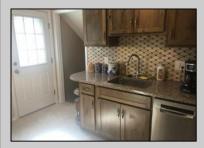

## **COMMENTS**

Split-level, 3 bedroom home available in a well-positioned and highly desirable N Cape May neighborhood. The home offers a formal dining room and a newly remodeled eat-in kitchen with stainless steel appliances. The lower level includes a finished family room and a cast iron stove with a gas insert. Adjacent to the family room is a laundry and storage room. The property offers a private setting with undeveloped woods in the back. The rear fenced-in yard includes a concrete patio and storage shed. Located in close proximity to the Wildwoods, Cape May, and Delaware Bay, there is a plethora of shopping, entertainment and dining options nearby. **PROPERTY DETAILS** 

OutsideFeatures Patio Fenced Yard Storage Building

ParkingGarage Concrete Driveway OtherRooms Dining Room Kitchen

InteriorFeatures Wood Burning Stove

Recreation/Family Eat-In-Kitchen Pantry

Laundry/Utility Room