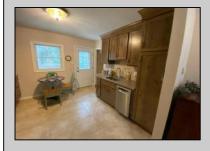

## **COMMENTS**

Split-level, 3 bedroom home available in a well-positioned and highly desirable N Cape May neighborhood. The home offers a formal dining room and a newly remodeled eat-in kitchen with stainless steel appliances. The lower level includes a finished family room and a cast iron stove with a gas insert. Adjacent to the family room is a laundry and storage room. The property offers a private setting with undeveloped woods in the back. The rear fenced-in yard includes a concrete patio and storage shed. Located in close proximity to the Wildwoods, Cape May, and Delaware Bay, there is a plethora of shopping, entertainment and dining options nearby. **PROPERTY DETAILS** 

OutsideFeatures Patio Fenced Yard Storage Building

ParkingGarage Concrete Driveway OtherRooms Dining Room Kitchen

InteriorFeatures Wood Burning Stove

Recreation/Family Eat-In-Kitchen Pantry

Laundry/Utility Room