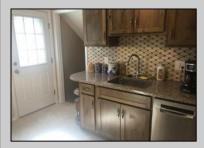

## **COMMENTS**

Split-level, 3 bedroom home available in a well-positioned and highly desirable N Cape May neighborhood. The home offers a formal dining room and a newly remodeled eat-in kitchen with stainless steel appliances. The lower level includes a finished family room and a cast iron stove with a gas insert. Adjacent to the family room is a laundry and storage room. The property offers a private setting with undeveloped woods in the back. The rear fenced-in yard includes a concrete patio and storage shed. Located in close proximity to the Wildwoods, Cape May, and Delaware Bay, there is a plethora of shopping, entertainment and dining options nearby.