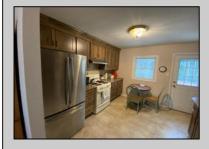

## **COMMENTS**

Split-level, 3 bedroom home available in a well-positioned and highly desirable N Cape May neighborhood. The home offers a formal dining room and a newly remodeled eat-in kitchen with stainless steel appliances. The lower level includes a finished family room and a cast iron stove with a gas insert. Adjacent to the family room is a laundry and storage room. The property offers a private setting with undeveloped woods in the back. The rear fenced-in yard includes a concrete patio and storage shed. Located in close proximity to the Wildwoods, Cape May, and Delaware Bay, there is a plethora of shopping, entertainment and dining options nearby.

**PROPERTY DETAILS** OutsideFeatures ParkingGarage

Concrete Driveway

OtherRooms Dining Room Kitchen

InteriorFeatures Wood Burning Stove

Recreation/Family Eat-In-Kitchen

Pantry

Laundry/Utility Room

AppliancesIncluded Range