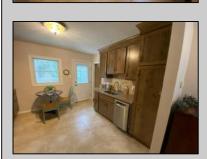

## **COMMENTS**

Split-level, 3 bedroom home available in a well-positioned and highly desirable N Cape May neighborhood. The home offers a formal dining room and a newly remodeled eat-in kitchen with stainless steel appliances. The lower level includes a finished family room and a cast iron stove with a gas insert. Adjacent to the family room is a laundry and storage room. The property offers a private setting with undeveloped woods in the back. The rear fenced-in yard includes a concrete patio and storage shed. Located in close proximity to the Wildwoods, Cape May, and Delaware Bay, there is a plethora of shopping, entertainment and dining options nearby.

**PROPERTY DETAILS** OutsideFeatures ParkingGarage

Concrete Driveway

OtherRooms Dining Room Kitchen

InteriorFeatures Wood Burning Stove

Recreation/Family Eat-In-Kitchen

Pantry

Laundry/Utility Room

AppliancesIncluded Range