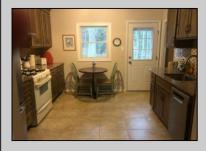

## **COMMENTS**

Split-level, 3 bedroom home available in a well-positioned and highly desirable N Cape May neighborhood. The home offers a formal dining room and a newly remodeled eat-in kitchen with stainless steel appliances. The lower level includes a finished family room and a cast iron stove with a gas insert. Adjacent to the family room is a laundry and storage room. The property offers a private setting with undeveloped woods in the back. The rear fenced-in yard includes a concrete patio and storage shed. Located in close proximity to the Wildwoods, Cape May, and Delaware Bay, there is a plethora of shopping, entertainment and dining options nearby.

**PROPERTY DETAILS** 

OutsideFeatures Patio Fenced Yard Storage Building

ParkingGarage Concrete Driveway OtherRooms Dining Room Kitchen

InteriorFeatures Wood Burning Stove

Recreation/Family Eat-In-Kitchen Pantry