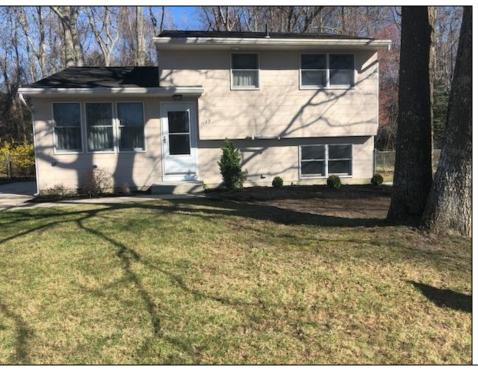

## **COMMENTS**

Split-level, 3 bedroom home available in a well-positioned and highly desirable N Cape May neighborhood. The home offers a formal dining room and a newly remodeled eat-in kitchen with stainless steel appliances. The lower level includes a finished family room and a cast iron stove with a gas insert. Adjacent to the family room is a laundry and storage room. The property offers a private setting with undeveloped woods in the back. The rear fenced-in yard includes a concrete patio and storage shed. Located in close proximity to the Wildwoods, Cape May, and Delaware Bay, there is a plethora of shopping, entertainment and dining options nearby.

**PROPERTY DETAILS** 

OutsideFeatures Patio Fenced Yard Storage Building

ParkingGarage Concrete Driveway OtherRooms Dining Room Kitchen

InteriorFeatures Wood Burning Stove

Recreation/Family Eat-In-Kitchen Pantry