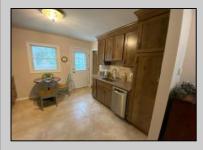

## **COMMENTS**

Split-level, 3 bedroom home available in a well-positioned and highly desirable N Cape May neighborhood. The home offers a formal dining room and a newly remodeled eat-in kitchen with stainless steel appliances. The lower level includes a finished family room and a cast iron stove with a gas insert. Adjacent to the family room is a laundry and storage room. The property offers a private setting with undeveloped woods in the back. The rear fenced-in yard includes a concrete patio and storage shed. Located in close proximity to the Wildwoods, Cape May, and Delaware Bay, there is a plethora of shopping, entertainment and dining options nearby.

**PROPERTY DETAILS** 

OutsideFeatures Patio Fenced Yard Storage Building

ParkingGarage Concrete Driveway OtherRooms Dining Room Kitchen

InteriorFeatures Wood Burning Stove

Recreation/Family Eat-In-Kitchen Pantry