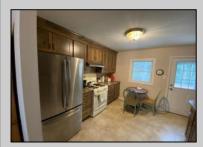

## **COMMENTS**

Split-level, 3 bedroom home available in a well-positioned and highly desirable N Cape May neighborhood. The home offers a formal dining room and a newly remodeled eat-in kitchen with stainless steel appliances. The lower level includes a finished family room and a cast iron stove with a gas insert. Adjacent to the family room is a laundry and storage room. The property offers a private setting with undeveloped woods in the back. The rear fenced-in yard includes a concrete patio and storage shed. Located in close proximity to the Wildwoods, Cape May, and Delaware Bay, there is a plethora of shopping, entertainment and dining options nearby.

**PROPERTY DETAILS** 

OutsideFeatures Patio Fenced Yard Storage Building

ParkingGarage Concrete Driveway OtherRooms Dining Room Kitchen

InteriorFeatures Wood Burning Stove

Recreation/Family Eat-In-Kitchen Pantry