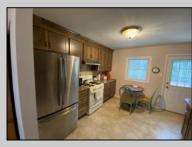

## COMMENTS

Split-level, 3 bedroom home available in a well-positioned and highly desirable N Cape May neighborhood. The home offers a formal dining room and a newly remodeled eat-in kitchen with stainless steel appliances. The lower level includes a finished family room and a cast iron stove with a gas insert. Adjacent to the family room is a laundry and storage room. The property offers a private setting with undeveloped woods in the back. The rear fenced-in yard includes a concrete patio and storage shed. Located in close proximity to the Wildwoods, Cape May, and Delaware Bay, there is a plethora of shopping, entertainment and dining options nearby.

OutsideFeatures Patio Fenced Yard Storage Building

ParkingGarage Concrete Driveway

OtherRooms Dining Room Kitchen Recreation/Family Eat-In-Kitchen Pantry Laundry/Utility Room

**Central Air Condition** 

Cooling