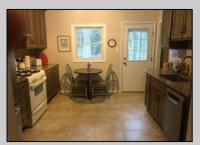

## COMMENTS

Split-level, 3 bedroom home available in a well-positioned and highly desirable N Cape May neighborhood. The home offers a formal dining room and a newly remodeled eat-in kitchen with stainless steel appliances. The lower level includes a finished family room and a cast iron stove with a gas insert. Adjacent to the family room is a laundry and storage room. The property offers a private setting with undeveloped woods in the back. The rear fenced-in yard includes a concrete patio and storage shed. Located in close proximity to the Wildwoods, Cape May, and Delaware Bay, there is a plethora of shopping, entertainment and dining options nearby.

OutsideFeatures Patio Fenced Yard Storage Building

ParkingGarage Concrete Driveway

OtherRooms Dining Room Kitchen Recreation/Family Eat-In-Kitchen Pantry Laundry/Utility Room

**Central Air Condition** 

Cooling