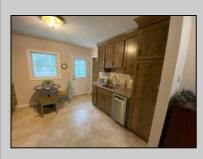

## COMMENTS

Split-level, 3 bedroom home available in a well-positioned and highly desirable N Cape May neighborhood. The home offers a formal dining room and a newly remodeled eat-in kitchen with stainless steel appliances. The lower level includes a finished family room and a cast iron stove with a gas insert. Adjacent to the family room is a laundry and storage room. The property offers a private setting with undeveloped woods in the back. The rear fenced-in yard includes a concrete patio and storage shed. Located in close proximity to the Wildwoods, Cape May, and Delaware Bay, there is a plethora of shopping, entertainment and dining options nearby.

OutsideFeatures Patio Fenced Yard Storage Building

ParkingGarage Concrete Driveway

OtherRooms Dining Room Kitchen Recreation/Family Eat-In-Kitchen Pantry Laundry/Utility Room

**Central Air Condition** 

Cooling