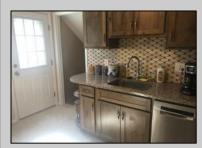

## COMMENTS

Split-level, 3 bedroom home available in a well-positioned and highly desirable N Cape May neighborhood. The home offers a formal dining room and a newly remodeled eat-in kitchen with stainless steel appliances. The lower level includes a finished family room and a cast iron stove with a gas insert. Adjacent to the family room is a laundry and storage room. The property offers a private setting with undeveloped woods in the back. The rear fenced-in yard includes a concrete patio and storage shed. Located in close proximity to the Wildwoods, Cape May, and Delaware Bay, there is a plethora of shopping, entertainment and dining options nearby.