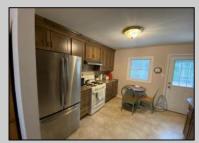

## **COMMENTS**

Split-level, 3 bedroom home available in a well-positioned and highly desirable N Cape May neighborhood. The home offers a formal dining room and a newly remodeled eat-in kitchen with stainless steel appliances. The lower level includes a finished family room and a cast iron stove with a gas insert. Adjacent to the family room is a laundry and storage room. The property offers a private setting with undeveloped woods in the back. The rear fenced-in yard includes a concrete patio and storage shed. Located in close proximity to the Wildwoods, Cape May, and Delaware Bay, there is a plethora of shopping, entertainment and dining options nearby.

**PROPERTY DETAILS** 

OutsideFeatures Patio Fenced Yard Storage Building

ParkingGarage Concrete Driveway OtherRooms
Dining Room
Kitchen

InteriorFeatures Wood Burning Stove

Recreation/Family
Eat-In-Kitchen
Pantry