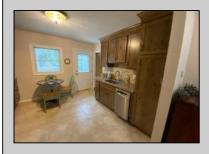

## **COMMENTS**

Split-level, 3 bedroom home available in a well-positioned and highly desirable N Cape May neighborhood. The home offers a formal dining room and a newly remodeled eat-in kitchen with stainless steel appliances. The lower level includes a finished family room and a cast iron stove with a gas insert. Adjacent to the family room is a laundry and storage room. The property offers a private setting with undeveloped woods in the back. The rear fenced-in yard includes a concrete patio and storage shed. Located in close proximity to the Wildwoods, Cape May, and Delaware Bay, there is a plethora of shopping, entertainment and dining options nearby.

**PROPERTY DETAILS** 

OutsideFeatures Patio Fenced Yard Storage Building

ParkingGarage Concrete Driveway OtherRooms
Dining Room
Kitchen

InteriorFeatures Wood Burning Stove

Recreation/Family
Eat-In-Kitchen
Pantry