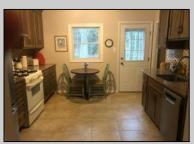

## **COMMENTS**

Split-level, 3 bedroom home available in a well-positioned and highly desirable N Cape May neighborhood. The home offers a formal dining room and a newly remodeled eat-in kitchen with stainless steel appliances. The lower level includes a finished family room and a cast iron stove with a gas insert. Adjacent to the family room is a laundry and storage room. The property offers a private setting with undeveloped woods in the back. The rear fenced-in yard includes a concrete patio and storage shed. Located in close proximity to the Wildwoods, Cape May, and Delaware Bay, there is a plethora of shopping, entertainment and dining options nearby.

**PROPERTY DETAILS** 

OutsideFeatures Patio Fenced Yard Storage Building

ParkingGarage Concrete Driveway OtherRooms
Dining Room
Kitchen

InteriorFeatures Wood Burning Stove

Recreation/Family
Eat-In-Kitchen
Pantry