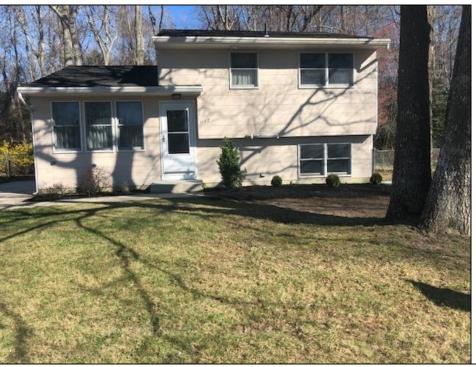

## **COMMENTS**

Split-level, 3 bedroom home available in a well-positioned and highly desirable N Cape May neighborhood. The home offers a formal dining room and a newly remodeled eat-in kitchen with stainless steel appliances. The lower level includes a finished family room and a cast iron stove with a gas insert. Adjacent to the family room is a laundry and storage room. The property offers a private setting with undeveloped woods in the back. The rear fenced-in yard includes a concrete patio and storage shed. Located in close proximity to the Wildwoods, Cape May, and Delaware Bay, there is a plethora of shopping, entertainment and dining options nearby.

**PROPERTY DETAILS** 

OutsideFeatures Patio Fenced Yard Storage Building

ParkingGarage Concrete Driveway OtherRooms
Dining Room
Kitchen

InteriorFeatures Wood Burning Stove

Recreation/Family
Eat-In-Kitchen
Pantry