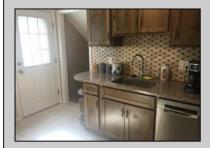

## **COMMENTS**

Split-level, 3 bedroom home available in a well-positioned and highly desirable N Cape May neighborhood. The home offers a formal dining room and a newly remodeled eat-in kitchen with stainless steel appliances. The lower level includes a finished family room and a cast iron stove with a gas insert. Adjacent to the family room is a laundry and storage room. The property offers a private setting with undeveloped woods in the back. The rear fenced-in yard includes a concrete patio and storage shed. Located in close proximity to the Wildwoods, Cape May, and Delaware Bay, there is a plethora of shopping, entertainment and dining options nearby.

PROPERTY DETAILS

OutsideFeatures Patio Fenced Yard Storage Building

ParkingGarage Concrete Driveway OtherRooms Dining Room Kitchen

InteriorFeatures Wood Burning Stove

Recreation/Family Eat-In-Kitchen Pantry