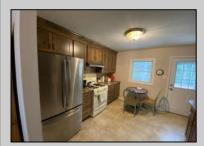

## **COMMENTS**

Split-level, 3 bedroom home available in a well-positioned and highly desirable N Cape May neighborhood. The home offers a formal dining room and a newly remodeled eat-in kitchen with stainless steel appliances. The lower level includes a finished family room and a cast iron stove with a gas insert. Adjacent to the family room is a laundry and storage room. The property offers a private setting with undeveloped woods in the back. The rear fenced-in yard includes a concrete patio and storage shed. Located in close proximity to the Wildwoods, Cape May, and Delaware Bay, there is a plethora of shopping, entertainment and dining options nearby.

PROPERTY DETAILS

OutsideFeatures Patio Fenced Yard Storage Building

ParkingGarage Concrete Driveway OtherRooms Dining Room Kitchen

InteriorFeatures Wood Burning Stove

Recreation/Family Eat-In-Kitchen Pantry