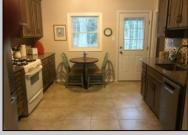

## **COMMENTS**

Split-level, 3 bedroom home available in a well-positioned and highly desirable N Cape May neighborhood. The home offers a formal dining room and a newly remodeled eat-in kitchen with stainless steel appliances. The lower level includes a finished family room and a cast iron stove with a gas insert. Adjacent to the family room is a laundry and storage room. The property offers a private setting with undeveloped woods in the back. The rear fenced-in yard includes a concrete patio and storage shed. Located in close proximity to the Wildwoods, Cape May, and Delaware Bay, there is a plethora of shopping, entertainment and dining options nearby.

PROPERTY DETAILS

OutsideFeatures Patio Fenced Yard Storage Building

ParkingGarage Concrete Driveway OtherRooms Dining Room Kitchen

InteriorFeatures Wood Burning Stove

Recreation/Family Eat-In-Kitchen Pantry