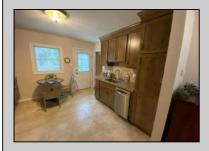

## **COMMENTS**

Split-level, 3 bedroom home available in a well-positioned and highly desirable N Cape May neighborhood. The home offers a formal dining room and a newly remodeled eat-in kitchen with stainless steel appliances. The lower level includes a finished family room and a cast iron stove with a gas insert. Adjacent to the family room is a laundry and storage room. The property offers a private setting with undeveloped woods in the back. The rear fenced-in yard includes a concrete patio and storage shed. Located in close proximity to the Wildwoods, Cape May, and Delaware Bay, there is a plethora of shopping, entertainment and dining options nearby.

PROPERTY DETAILS

OutsideFeatures Patio Fenced Yard Storage Building

ParkingGarage Concrete Driveway OtherRooms Dining Room Kitchen

InteriorFeatures Wood Burning Stove

Recreation/Family Eat-In-Kitchen Pantry