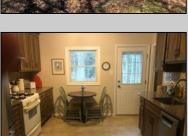

## **COMMENTS**

Split-level, 3 bedroom home available in a well-positioned and highly desirable N Cape May neighborhood. The home offers a formal dining room and a newly remodeled eat-in kitchen with stainless steel appliances. The lower level includes a finished family room and a cast iron stove with a gas insert. Adjacent to the family room is a laundry and storage room. The property offers a private setting with undeveloped woods in the back. The rear fenced-in yard includes a concrete patio and storage shed. Located in close proximity to the Wildwoods, Cape May, and Delaware Bay, there is a plethora of shopping, entertainment and dining options nearby.

PROPERTY DETAILS

OutsideFeatures Patio Fenced Yard Storage Building

ParkingGarage Concrete Driveway OtherRooms
Dining Room
Kitchen
Recreation/Family

InteriorFeatures Wood Burning Stove

Eat-In-Kitchen
Pantry