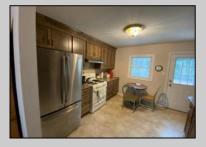

## **COMMENTS**

Split-level, 3 bedroom home available in a well-positioned and highly desirable N Cape May neighborhood. The home offers a formal dining room and a newly remodeled eat-in kitchen with stainless steel appliances. The lower level includes a finished family room and a cast iron stove with a gas insert. Adjacent to the family room is a laundry and storage room. The property offers a private setting with undeveloped woods in the back. The rear fenced-in yard includes a concrete patio and storage shed. Located in close proximity to the Wildwoods, Cape May, and Delaware Bay, there is a plethora of shopping, entertainment and dining options nearby.