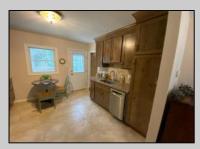

## **COMMENTS**

Split-level, 3 bedroom home available in a well-positioned and highly desirable N Cape May neighborhood. The home offers a formal dining room and a newly remodeled eat-in kitchen with stainless steel appliances. The lower level includes a finished family room and a cast iron stove with a gas insert. Adjacent to the family room is a laundry and storage room. The property offers a private setting with undeveloped woods in the back. The rear fenced-in yard includes a concrete patio and storage shed. Located in close proximity to the Wildwoods, Cape May, and Delaware Bay, there is a plethora of shopping, entertainment and dining options nearby.

PROPERTY DETAILS

OutsideFeatures Patio Fenced Yard Storage Building

ParkingGarage Concrete Driveway OtherRooms
Dining Room
Kitchen
Recreation/Family

InteriorFeatures Wood Burning Stove

Eat-In-Kitchen
Pantry