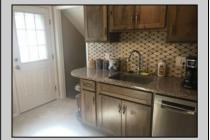

## **COMMENTS**

Split-level, 3 bedroom home available in a well-positioned and highly desirable N Cape May neighborhood. The home offers a formal dining room and a newly remodeled eat-in kitchen with stainless steel appliances. The lower level includes a finished family room and a cast iron stove with a gas insert. Adjacent to the family room is a laundry and storage room. The property offers a private setting with undeveloped woods in the back. The rear fenced-in yard includes a concrete patio and storage shed. Located in close proximity to the Wildwoods, Cape May, and Delaware Bay, there is a plethora of shopping, entertainment and dining options nearby.