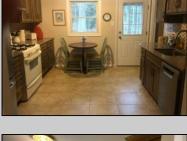

## **COMMENTS**

Split-level, 3 bedroom home available in a well-positioned and highly desirable N Cape May neighborhood. The home offers a formal dining room and a newly remodeled eat-in kitchen with stainless steel appliances. The lower level includes a finished family room and a cast iron stove with a gas insert. Adjacent to the family room is a laundry and storage room. The property offers a private setting with undeveloped woods in the back. The rear fenced-in yard includes a concrete patio and storage shed. Located in close proximity to the Wildwoods, Cape May, and Delaware Bay, there is a plethora of shopping, entertainment and dining options nearby.

**PROPERTY DETAILS** 

OutsideFeatures Patio Fenced Yard Storage Building

ParkingGarage Concrete Driveway OtherRooms Dining Room Kitchen

InteriorFeatures Wood Burning Stove

Recreation/Family Eat-In-Kitchen Pantry