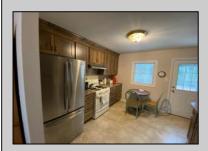

## **COMMENTS**

Split-level, 3 bedroom home available in a well-positioned and highly desirable N Cape May neighborhood. The home offers a formal dining room and a newly remodeled eat-in kitchen with stainless steel appliances. The lower level includes a finished family room and a cast iron stove with a gas insert. Adjacent to the family room is a laundry and storage room. The property offers a private setting with undeveloped woods in the back. The rear fenced-in yard includes a concrete patio and storage shed. Located in close proximity to the Wildwoods, Cape May, and Delaware Bay, there is a plethora of shopping, entertainment and dining options nearby.

**PROPERTY DETAILS** 

OutsideFeatures Patio Fenced Yard Storage Building

ParkingGarage Concrete Driveway OtherRooms Dining Room Kitchen

InteriorFeatures Wood Burning Stove

Recreation/Family Eat-In-Kitchen Pantry