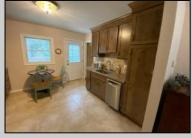

## **COMMENTS**

Split-level, 3 bedroom home available in a well-positioned and highly desirable N Cape May neighborhood. The home offers a formal dining room and a newly remodeled eat-in kitchen with stainless steel appliances. The lower level includes a finished family room and a cast iron stove with a gas insert. Adjacent to the family room is a laundry and storage room. The property offers a private setting with undeveloped woods in the back. The rear fenced-in yard includes a concrete patio and storage shed. Located in close proximity to the Wildwoods, Cape May, and Delaware Bay, there is a plethora of shopping, entertainment and dining options nearby.

**PROPERTY DETAILS** 

OutsideFeatures Patio Fenced Yard Storage Building

ParkingGarage Concrete Driveway OtherRooms Dining Room Kitchen

InteriorFeatures Wood Burning Stove

Recreation/Family Eat-In-Kitchen Pantry