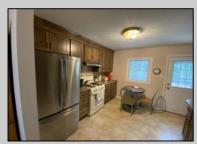

## **COMMENTS**

Split-level, 3 bedroom home available in a well-positioned and highly desirable N Cape May neighborhood. The home offers a formal dining room and a newly remodeled eat-in kitchen with stainless steel appliances. The lower level includes a finished family room and a cast iron stove with a gas insert. Adjacent to the family room is a laundry and storage room. The property offers a private setting with undeveloped woods in the back. The rear fenced-in yard includes a concrete patio and storage shed. Located in close proximity to the Wildwoods, Cape May, and Delaware Bay, there is a plethora of shopping, entertainment and dining options nearby.