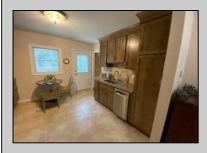

## **COMMENTS**

Split-level, 3 bedroom home available in a well-positioned and highly desirable N Cape May neighborhood. The home offers a formal dining room and a newly remodeled eat-in kitchen with stainless steel appliances. The lower level includes a finished family room and a cast iron stove with a gas insert. Adjacent to the family room is a laundry and storage room. The property offers a private setting with undeveloped woods in the back. The rear fenced-in yard includes a concrete patio and storage shed. Located in close proximity to the Wildwoods, Cape May, and Delaware Bay, there is a plethora of shopping, entertainment and dining options nearby.