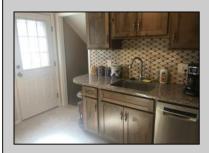

## **COMMENTS**

Split-level, 3 bedroom home available in a well-positioned and highly desirable N Cape May neighborhood. The home offers a formal dining room and a newly remodeled eat-in kitchen with stainless steel appliances. The lower level includes a finished family room and a cast iron stove with a gas insert. Adjacent to the family room is a laundry and storage room. The property offers a private setting with undeveloped woods in the back. The rear fenced-in yard includes a concrete patio and storage shed. Located in close proximity to the Wildwoods, Cape May, and Delaware Bay, there is a plethora of shopping, entertainment and dining options nearby.

**PROPERTY DETAILS** 

OutsideFeatures Pa Patio Co Fenced Yard

ParkingGarage Concrete Driveway OtherRooms Dining Room Kitchen

InteriorFeatures
Wood Burning Stove

Recreation/Family Eat-In-Kitchen Pantry

Laundry/Utility Room