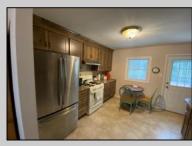

## COMMENTS

Split-level, 3 bedroom home available in a well-positioned and highly desirable N Cape May neighborhood. The home offers a formal dining room and a newly remodeled eat-in kitchen with stainless steel appliances. The lower level includes a finished family room and a cast iron stove with a gas insert. Adjacent to the family room is a laundry and storage room. The property offers a private setting with undeveloped woods in the back. The rear fenced-in yard includes a concrete patio and storage shed. Located in close proximity to the Wildwoods, Cape May, and Delaware Bay, there is a plethora of shopping, entertainment and dining options nearby.

OutsideFeatures Patio Fenced Yard Storage Building ParkingGarage Concrete Driveway

OtherRooms Dining Room Kitchen Recreation/Family Eat-In-Kitchen Pantry Laundry/Utility Room InteriorFeatures Wood Burning Stove