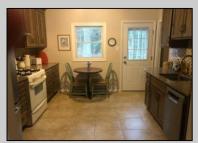

## COMMENTS

Split-level, 3 bedroom home available in a well-positioned and highly desirable N Cape May neighborhood. The home offers a formal dining room and a newly remodeled eat-in kitchen with stainless steel appliances. The lower level includes a finished family room and a cast iron stove with a gas insert. Adjacent to the family room is a laundry and storage room. The property offers a private setting with undeveloped woods in the back. The rear fenced-in yard includes a concrete patio and storage shed. Located in close proximity to the Wildwoods, Cape May, and Delaware Bay, there is a plethora of shopping, entertainment and dining options nearby.

OutsideFeatures Patio Fenced Yard Storage Building ParkingGarage Concrete Driveway

OtherRooms Dining Room Kitchen Recreation/Family Eat-In-Kitchen Pantry Laundry/Utility Room InteriorFeatures Wood Burning Stove