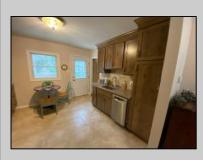

## COMMENTS

Split-level, 3 bedroom home available in a well-positioned and highly desirable N Cape May neighborhood. The home offers a formal dining room and a newly remodeled eat-in kitchen with stainless steel appliances. The lower level includes a finished family room and a cast iron stove with a gas insert. Adjacent to the family room is a laundry and storage room. The property offers a private setting with undeveloped woods in the back. The rear fenced-in yard includes a concrete patio and storage shed. Located in close proximity to the Wildwoods, Cape May, and Delaware Bay, there is a plethora of shopping, entertainment and dining options nearby.

OutsideFeatures Patio Fenced Yard Storage Building ParkingGarage Concrete Driveway

OtherRooms Dining Room Kitchen Recreation/Family Eat-In-Kitchen Pantry Laundry/Utility Room InteriorFeatures Wood Burning Stove