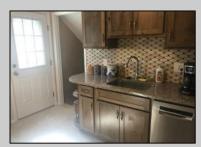

## COMMENTS

Split-level, 3 bedroom home available in a well-positioned and highly desirable N Cape May neighborhood. The home offers a formal dining room and a newly remodeled eat-in kitchen with stainless steel appliances. The lower level includes a finished family room and a cast iron stove with a gas insert. Adjacent to the family room is a laundry and storage room. The property offers a private setting with undeveloped woods in the back. The rear fenced-in yard includes a concrete patio and storage shed. Located in close proximity to the Wildwoods, Cape May, and Delaware Bay, there is a plethora of shopping, entertainment and dining options nearby.

OutsideFeatures Patio Fenced Yard Storage Building ParkingGarage Concrete Driveway

OtherRooms Dining Room Kitchen Recreation/Family Eat-In-Kitchen Pantry Laundry/Utility Room InteriorFeatures Wood Burning Stove