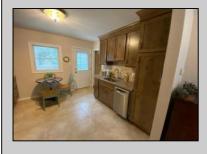

## COMMENTS

Split-level, 3 bedroom home available in a well-positioned and highly desirable N Cape May neighborhood. The home offers a formal dining room and a newly remodeled eat-in kitchen with stainless steel appliances. The lower level includes a finished family room and a cast iron stove with a gas insert. Adjacent to the family room is a laundry and storage room. The property offers a private setting with undeveloped woods in the back. The rear fenced-in yard includes a concrete patio and storage shed. Located in close proximity to the Wildwoods, Cape May, and Delaware Bay, there is a plethora of shopping, entertainment and dining options nearby.

**PROPERTY DETAILS** 

OutsideFeatures Patio Fenced Yard Storage Building ParkingGarage Concrete Driveway OtherRooms Dining Room Kitchen InteriorFeatures Wood Burning Stove

Recreation/Family Eat-In-Kitchen Pantry