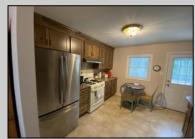

## COMMENTS

Split-level, 3 bedroom home available in a well-positioned and highly desirable N Cape May neighborhood. The home offers a formal dining room and a newly remodeled eat-in kitchen with stainless steel appliances. The lower level includes a finished family room and a cast iron stove with a gas insert. Adjacent to the family room is a laundry and storage room. The property offers a private setting with undeveloped woods in the back. The rear fenced-in yard includes a concrete patio and storage shed. Located in close proximity to the Wildwoods, Cape May, and Delaware Bay, there is a plethora of shopping, entertainment and dining options nearby.

**PROPERTY DETAILS** 

OutsideFeatures Patio Fenced Yard Storage Building ParkingGarage Concrete Driveway OtherRooms Dining Room Kitchen InteriorFeatures Wood Burning Stove

Recreation/Family Eat-In-Kitchen Pantry