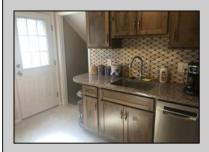

## COMMENTS

Split-level, 3 bedroom home available in a well-positioned and highly desirable N Cape May neighborhood. The home offers a formal dining room and a newly remodeled eat-in kitchen with stainless steel appliances. The lower level includes a finished family room and a cast iron stove with a gas insert. Adjacent to the family room is a laundry and storage room. The property offers a private setting with undeveloped woods in the back. The rear fenced-in yard includes a concrete patio and storage shed. Located in close proximity to the Wildwoods, Cape May, and Delaware Bay, there is a plethora of shopping, entertainment and dining options nearby.

**PROPERTY DETAILS** 

OutsideFeatures Patio Fenced Yard Storage Building ParkingGarage Concrete Driveway OtherRooms Dining Room Kitchen InteriorFeatures Wood Burning Stove

Recreation/Family Eat-In-Kitchen Pantry