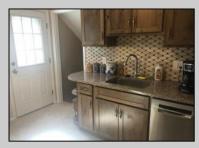

## **COMMENTS**

Split-level, 3 bedroom home available in a well-positioned and highly desirable N Cape May neighborhood. The home offers a formal dining room and a newly remodeled eat-in kitchen with stainless steel appliances. The lower level includes a finished family room and a cast iron stove with a gas insert. Adjacent to the family room is a laundry and storage room. The property offers a private setting with undeveloped woods in the back. The rear fenced-in yard includes a concrete patio and storage shed. Located in close proximity to the Wildwoods, Cape May, and Delaware Bay, there is a plethora of shopping, entertainment and dining options nearby.

**PROPERTY DETAILS** 

OutsideFeatures Patio Fenced Yard Storage Building

ParkingGarage Concrete Driveway OtherRooms Dining Room Kitchen

InteriorFeatures Wood Burning Stove

Recreation/Family Eat-In-Kitchen Pantry