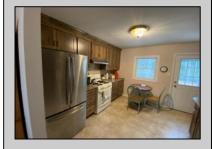

## **COMMENTS**

Split-level, 3 bedroom home available in a well-positioned and highly desirable N Cape May neighborhood. The home offers a formal dining room and a newly remodeled eat-in kitchen with stainless steel appliances. The lower level includes a finished family room and a cast iron stove with a gas insert. Adjacent to the family room is a laundry and storage room. The property offers a private setting with undeveloped woods in the back. The rear fenced-in yard includes a concrete patio and storage shed. Located in close proximity to the Wildwoods, Cape May, and Delaware Bay, there is a plethora of shopping, entertainment and dining options nearby.

**PROPERTY DETAILS** 

OutsideFeatures Patio Fenced Yard Storage Building

ParkingGarage Concrete Driveway OtherRooms Dining Room Kitchen

InteriorFeatures Wood Burning Stove

Recreation/Family Eat-In-Kitchen Pantry