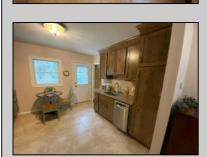

## **COMMENTS**

Split-level, 3 bedroom home available in a well-positioned and highly desirable N Cape May neighborhood. The home offers a formal dining room and a newly remodeled eat-in kitchen with stainless steel appliances. The lower level includes a finished family room and a cast iron stove with a gas insert. Adjacent to the family room is a laundry and storage room. The property offers a private setting with undeveloped woods in the back. The rear fenced-in yard includes a concrete patio and storage shed. Located in close proximity to the Wildwoods, Cape May, and Delaware Bay, there is a plethora of shopping, entertainment and dining options nearby.

**PROPERTY DETAILS** 

OutsideFeatures Patio Fenced Yard Storage Building

ParkingGarage Concrete Driveway OtherRooms Dining Room Kitchen

InteriorFeatures Wood Burning Stove

Recreation/Family Eat-In-Kitchen Pantry