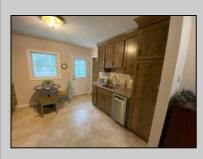

## COMMENTS

Split-level, 3 bedroom home available in a well-positioned and highly desirable N Cape May neighborhood. The home offers a formal dining room and a newly remodeled eat-in kitchen with stainless steel appliances. The lower level includes a finished family room and a cast iron stove with a gas insert. Adjacent to the family room is a laundry and storage room. The property offers a private setting with undeveloped woods in the back. The rear fenced-in yard includes a concrete patio and storage shed. Located in close proximity to the Wildwoods, Cape May, and Delaware Bay, there is a plethora of shopping, entertainment and dining options nearby.

OutsideFeatures Patio Fenced Yard Storage Building

ParkingGarage Concrete Driveway

ge OtherRooms veway Dining Room Kitchen Recreation/Family Eat-In-Kitchen Pantry Laundry/Utility Room

Cooling

**Central Air Condition** 