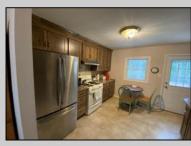

## COMMENTS

Split-level, 3 bedroom home available in a well-positioned and highly desirable N Cape May neighborhood. The home offers a formal dining room and a newly remodeled eat-in kitchen with stainless steel appliances. The lower level includes a finished family room and a cast iron stove with a gas insert. Adjacent to the family room is a laundry and storage room. The property offers a private setting with undeveloped woods in the back. The rear fenced-in yard includes a concrete patio and storage shed. Located in close proximity to the Wildwoods, Cape May, and Delaware Bay, there is a plethora of shopping, entertainment and dining options nearby.

OutsideFeatures Patio Fenced Yard Storage Building

ParkingGarage Concrete Driveway

ge OtherRooms veway Dining Room Kitchen Recreation/Family Eat-In-Kitchen Pantry Laundry/Utility Room

Cooling

**Central Air Condition** 