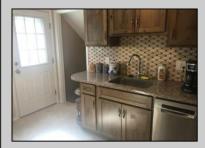

## **COMMENTS**

Split-level, 3 bedroom home available in a well-positioned and highly desirable N Cape May neighborhood. The home offers a formal dining room and a newly remodeled eat-in kitchen with stainless steel appliances. The lower level includes a finished family room and a cast iron stove with a gas insert. Adjacent to the family room is a laundry and storage room. The property offers a private setting with undeveloped woods in the back. The rear fenced-in yard includes a concrete patio and storage shed. Located in close proximity to the Wildwoods, Cape May, and Delaware Bay, there is a plethora of shopping, entertainment and dining options nearby. **PROPERTY DETAILS** 

OutsideFeatures Patio Fenced Yard Storage Building

ParkingGarage Concrete Driveway OtherRooms Dining Room Kitchen

InteriorFeatures Wood Burning Stove

Recreation/Family Eat-In-Kitchen Pantry

Laundry/Utility Room