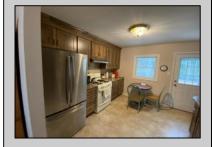

## **COMMENTS**

Split-level, 3 bedroom home available in a well-positioned and highly desirable N Cape May neighborhood. The home offers a formal dining room and a newly remodeled eat-in kitchen with stainless steel appliances. The lower level includes a finished family room and a cast iron stove with a gas insert. Adjacent to the family room is a laundry and storage room. The property offers a private setting with undeveloped woods in the back. The rear fenced-in yard includes a concrete patio and storage shed. Located in close proximity to the Wildwoods, Cape May, and Delaware Bay, there is a plethora of shopping, entertainment and dining options nearby. **PROPERTY DETAILS** 

OutsideFeatures Patio Fenced Yard Storage Building

ParkingGarage Concrete Driveway OtherRooms Dining Room Kitchen

InteriorFeatures Wood Burning Stove

Recreation/Family Eat-In-Kitchen Pantry

Laundry/Utility Room