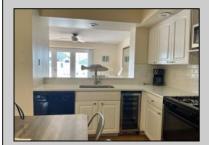

## **COMMENTS**

GULL COVE CONDOMINIUMS ... nestled in the very desirable area known as \"Diamond Beach\". This well maintained three bedroom two bath unit is just a short walk to the beautiful beach, pool with the privacy of a gated community. The eat-in kitchen is fully equipped open to the bright and airy living area with French doors leading to a private deck with storage area. All three bedrooms are spacious and pleasant from the natural light shining thru. There is a large pool with plenty of lounging area to soak up the sun. This stellar location has an excellent rental history with repeat business....rentals in place for 2024 season. New HVAC 2023 and coming fully furnished makes this ready to go for the savvy investor looking for a fantastic buy at the Jersey shore.

## **PROPERTY DETAILS**

UnitFeatures ParkingGarage OtherRooms
Fireplace Carport Living Room
Wall To Wall Carpet 2 Car Eat In Kitchen
Laminate Fooring Dining Area

AppliancesIncluded Range Self-Clean Oven Microwave Oven Refrigerator Washer Dryer Dishwasher Wine Cooler