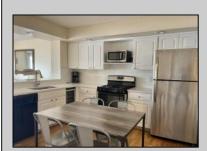

## **COMMENTS**

GULL COVE CONDOMINIUMS ... nestled in the very desirable area known as \"Diamond Beach\". This well maintained three bedroom two bath unit is just a short walk to the beautiful beach, pool with the privacy of a gated community. The eat-in kitchen is fully equipped open to the bright and airy living area with French doors leading to a private deck with storage area. All three bedrooms are spacious and pleasant from the natural light shining thru. There is a large pool with plenty of lounging area to soak up the sun. This stellar location has an excellent rental history with repeat business....rentals in place for 2024 season. New HVAC 2023 and coming fully furnished makes this ready to go for the savvy investor looking for a fantastic buy at the Jersey shore.

## **PROPERTY DETAILS**

UnitFeatures ParkingGarage OtherRooms
Fireplace Carport Living Room
Wall To Wall Carpet 2 Car Eat In Kitchen
Laminate Fooring Dining Area

AppliancesIncluded Range Self-Clean Oven Microwave Oven Refrigerator Washer Dryer Dishwasher Wine Cooler