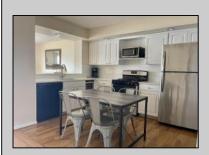

## **COMMENTS**

GULL COVE CONDOMINIUMS ... nestled in the very desirable area known as \"Diamond Beach\". This well maintained three bedroom two bath unit is just a short walk to the beautiful beach, pool with the privacy of a gated community. The eat-in kitchen is fully equipped open to the bright and airy living area with French doors leading to a private deck with storage area. All three bedrooms are spacious and pleasant from the natural light shining thru. There is a large pool with plenty of lounging area to soak up the sun. This stellar location has an excellent rental history with repeat business....rentals in place for 2024 season. New HVAC 2023 and coming fully furnished makes this ready to go for the savvy investor looking for a fantastic buy at the Jersey shore.

## **PROPERTY DETAILS**

UnitFeatures ParkingGarage OtherRooms
Fireplace Carport Living Room
Wall To Wall Carpet 2 Car Eat In Kitchen
Laminate Fooring Dining Area

AppliancesIncluded Range Self-Clean Oven Microwave Oven Refrigerator Washer Dryer Dishwasher Wine Cooler