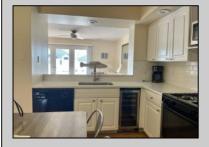

## **COMMENTS**

GULL COVE CONDOMINIUMS ... nestled in the very desirable area known as \"Diamond Beach\". This well maintained three bedroom two bath unit is just a short walk to the beautiful beach, pool with the privacy of a gated community. The eat-in kitchen is fully equipped open to the bright and airy living area with French doors leading to a private deck with storage area. All three bedrooms are spacious and pleasant from the natural light shining thru. There is a large pool with plenty of lounging area to soak up the sun. This stellar location has an excellent rental history with repeat business....rentals in place for 2024 season. New HVAC 2023 and coming fully furnished makes this ready to go for the savvy investor looking for a fantastic buy at the Jersey shore.

## PROPERTY DETAILS

UnitFeatures ParkingGarage OtherRooms
Fireplace Carport Living Room
Wall To Wall Carpet 2 Car Eat In Kitchen
Laminate Fooring Dining Area

AppliancesIncluded Range Self-Clean Oven Microwave Oven Refrigerator Washer Dryer Dishwasher Wine Cooler