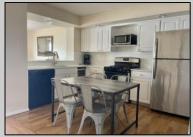

## **COMMENTS**

GULL COVE CONDOMINIUMS ... nestled in the very desirable area known as \"Diamond Beach\". This well maintained three bedroom two bath unit is just a short walk to the beautiful beach, pool with the privacy of a gated community. The eat-in kitchen is fully equipped open to the bright and airy living area with French doors leading to a private deck with storage area. All three bedrooms are spacious and pleasant from the natural light shining thru. There is a large pool with plenty of lounging area to soak up the sun. This stellar location has an excellent rental history with repeat business....rentals in place for 2024 season. New HVAC 2023 and coming fully furnished makes this ready to go for the savvy investor looking for a fantastic buy at the Jersey shore.

## PROPERTY DETAILS

UnitFeatures ParkingGarage OtherRooms
Fireplace Carport Living Room
Wall To Wall Carpet 2 Car Eat In Kitchen
Laminate Fooring Dining Area

AppliancesIncluded Range Self-Clean Oven Microwave Oven Refrigerator Washer Dryer Dishwasher Wine Cooler