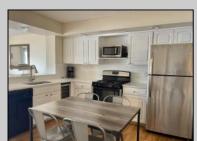

## **COMMENTS**

GULL COVE CONDOMINIUMS ... nestled in the very desirable area known as \"Diamond Beach\". This well maintained three bedroom two bath unit is just a short walk to the beautiful beach, pool with the privacy of a gated community. The eat-in kitchen is fully equipped open to the bright and airy living area with French doors leading to a private deck with storage area. All three bedrooms are spacious and pleasant from the natural light shining thru. There is a large pool with plenty of lounging area to soak up the sun. This stellar location has an excellent rental history with repeat business....rentals in place for 2024 season. New HVAC 2023 and coming fully furnished makes this ready to go for the savvy investor looking for a fantastic buy at the Jersey shore.

## PROPERTY DETAILS

UnitFeatures ParkingGarage OtherRooms
Fireplace Carport Living Room
Wall To Wall Carpet 2 Car Eat In Kitchen
Laminate Fooring Dining Area

AppliancesIncluded Range Self-Clean Oven Microwave Oven Refrigerator Washer Dryer Dishwasher Wine Cooler