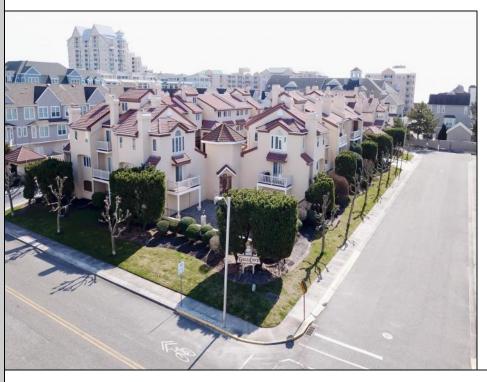

## **COMMENTS**

GULL COVE CONDOMINIUMS ... nestled in the very desirable area known as \"Diamond Beach\". This well maintained three bedroom two bath unit is just a short walk to the beautiful beach, pool with the privacy of a gated community. The eat-in kitchen is fully equipped open to the bright and airy living area with French doors leading to a private deck with storage area. All three bedrooms are spacious and pleasant from the natural light shining thru. There is a large pool with plenty of lounging area to soak up the sun. This stellar location has an excellent rental history with repeat business....rentals in place for 2024 season. New HVAC 2023 and coming fully furnished makes this ready to go for the savvy investor looking for a fantastic buy at the Jersey shore.