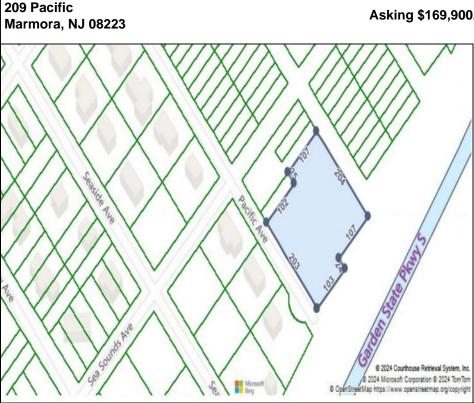

## COMMENTS

Seize the opportunity to own a prime vacant lot in Marmora. Situated at the end of a quiet street, just minutes from Ocean City. Enjoy the tranquil surroundings and tight-knit community atmosphere of Upper Township, with easy access from Route 9 to the Garden State Parkway, and all the Shore Points. This location is close to local amenities and provides easy commuting. Upper Township School District and Ocean City High School. Buyer is responsible to obtain all permits, certifications and approvals needed to build.