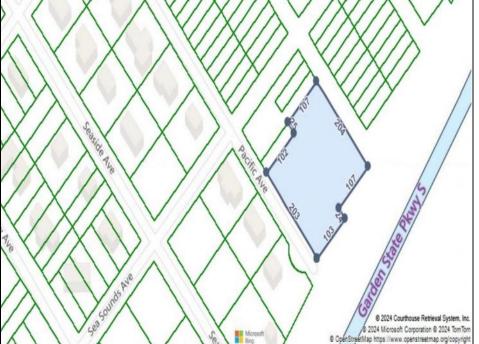

Berger Realty, Inc. 3160 Asbury Avenue Ocean City, NJ 08226 1-877-237-4371 / 609-399-0076 ☑ info@bergerrealty.com

209 Pacific Marmora, NJ 08223

Asking \$169,900.00

## **COMMENTS**

Seize the opportunity to own a prime vacant lot in Marmora. Situated at the end of a quiet street, just minutes from Ocean City. Enjoy the tranquil surroundings and tight-knit community atmosphere of Upper Township, with easy access from Route 9 to the Garden State Parkway, and all the Shore Points. This location is close to local amenities and provides easy commuting. Upper Township School District and Ocean City High School. Buyer is responsible to obtain all permits, certifications and approvals needed to build.