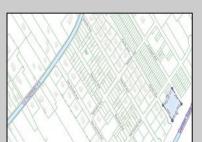

## COMMENTS

Seize the opportunity to own a prime vacant lot in Marmora. Situated at the end of a quiet street, just minutes from Ocean City. Enjoy the tranquil surroundings and tight-knit community atmosphere of Upper Township, with easy access from Route 9 to the Garden State Parkway, and all the Shore Points. This location is close to local amenities and provides easy commuting. Upper Township School District and Ocean City High School. Buyer is responsible to obtain all permits, certifications and approvals needed to build.