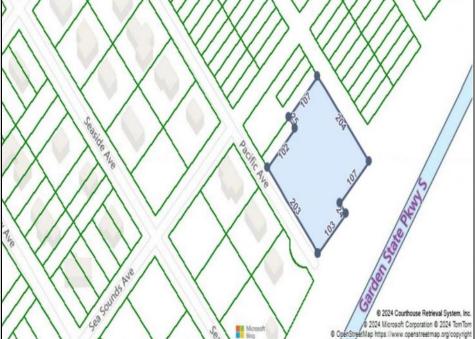

## COMMENTS

Seize the opportunity to own a prime vacant lot in Marmora. Situated at the end of a quiet street, just minutes from Ocean City. Enjoy the tranquil surroundings and tight-knit community atmosphere of Upper Township, with easy access from Route 9 to the Garden State Parkway, and all the Shore Points. This location is close to local amenities and provides easy commuting. Upper Township School District and Ocean City High School. Buyer is responsible to obtain all permits, certifications and approvals needed to build.