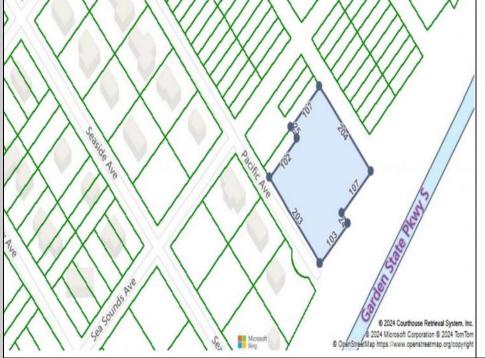

Berger Realty, Inc. 3160 Asbury Avenue Ocean City, NJ 08226 1-877-237-4371 / 609-399-0076 ☑ info@bergerrealty.com

209 Pacific Marmora, NJ 08223

Asking \$169,900.00

## **COMMENTS**

Seize the opportunity to own a prime vacant lot in Marmora. Situated at the end of a quiet street, just minutes from Ocean City. Enjoy the tranquil surroundings and tight-knit community atmosphere of Upper Township, with easy access from Route 9 to the Garden State Parkway, and all the Shore Points. This location is close to local amenities and provides easy commuting. Upper Township School District and Ocean City High School. Buyer is responsible to obtain all permits, certifications and approvals needed to build.