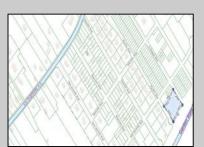

## **COMMENTS**

Seize the opportunity to own a prime vacant lot in Marmora. Situated at the end of a quiet street, just minutes from Ocean City. Enjoy the tranquil surroundings and tight-knit community atmosphere of Upper Township, with easy access from Route 9 to the Garden State Parkway, and all the Shore Points. This location is close to local amenities and provides easy commuting. Upper Township School District and Ocean City High School. Buyer is responsible to obtain all permits, certifications and approvals needed to build.