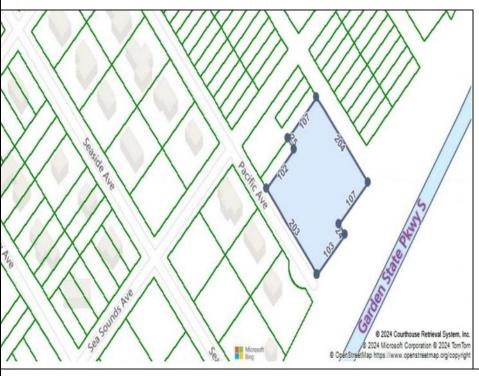

## **COMMENTS**

Seize the opportunity to own a prime vacant lot in Marmora. Situated at the end of a quiet street, just minutes from Ocean City. Enjoy the tranquil surroundings and tight-knit community atmosphere of Upper Township, with easy access from Route 9 to the Garden State Parkway, and all the Shore Points. This location is close to local amenities and provides easy commuting. Upper Township School District and Ocean City High School. Buyer is responsible to obtain all permits, certifications and approvals needed to build.