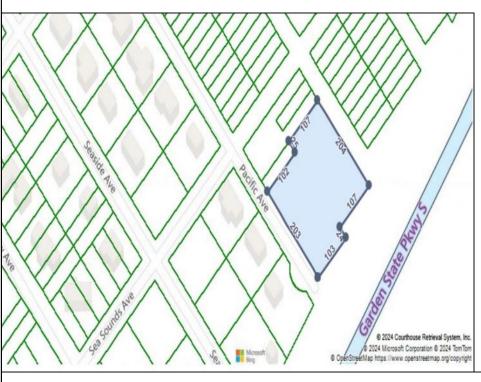

## **COMMENTS**

Seize the opportunity to own a prime vacant lot in Marmora. Situated at the end of a quiet street, just minutes from Ocean City. Enjoy the tranquil surroundings and tight-knit community atmosphere of Upper Township, with easy access from Route 9 to the Garden State Parkway, and all the Shore Points. This location is close to local amenities and provides easy commuting. Upper Township School District and Ocean City High School. Buyer is responsible to obtain all permits, certifications and approvals needed to build.

## PROPERTY DETAILS

Ask for Michael Moss
Berger Realty Inc
3160 Asbury Avenue, Ocean City
Call: 609-399-0076
Email to: mvm@bergerrealty.com