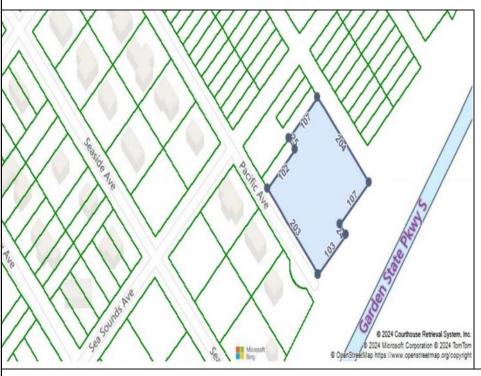

## **COMMENTS**

Seize the opportunity to own a prime vacant lot in Marmora. Situated at the end of a quiet street, just minutes from Ocean City. Enjoy the tranquil surroundings and tight-knit community atmosphere of Upper Township, with easy access from Route 9 to the Garden State Parkway, and all the Shore Points. This location is close to local amenities and provides easy commuting. Upper Township School District and Ocean City High School. Buyer is responsible to obtain all permits, certifications and approvals needed to build.

## PROPERTY DETAILS

Ask for Michael Devlin Berger Realty Inc 3160 Asbury Avenue, Ocean City Call: 609-399-0076 Email to: msd@bergerrealty.com