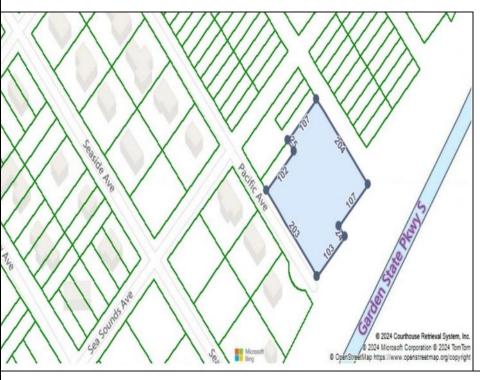

## **COMMENTS**

Seize the opportunity to own a prime vacant lot in Marmora. Situated at the end of a quiet street, just minutes from Ocean City. Enjoy the tranquil surroundings and tight-knit community atmosphere of Upper Township, with easy access from Route 9 to the Garden State Parkway, and all the Shore Points. This location is close to local amenities and provides easy commuting. Upper Township School District and Ocean City High School. Buyer is responsible to obtain all permits, certifications and approvals needed to build.

## PROPERTY DETAILS

Ask for Marianne Johnsen Berger Realty Inc 3160 Asbury Avenue, Ocean City Call: 609-399-0076