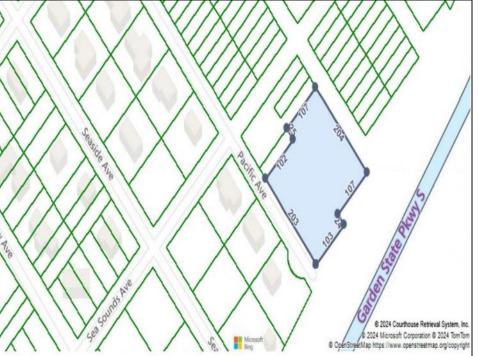

# 209 Pacific Marmora, NJ 08223

Asking \$169,900.00

### **COMMENTS**

Seize the opportunity to own a prime vacant lot in Marmora. Situated at the end of a quiet street, just minutes from Ocean City. Enjoy the tranquil surroundings and tight-knit community atmosphere of Upper Township, with easy access from Route 9 to the Garden State Parkway, and all the Shore Points. This location is close to local amenities and provides easy commuting. Upper Township School District and Ocean City High School. Buyer is responsible to obtain all permits, certifications and approvals needed to build.