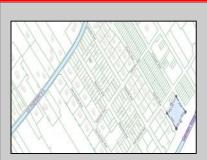

## COMMENTS

Seize the opportunity to own a prime vacant lot in Marmora. Situated at the end of a quiet street, just minutes from Ocean City. Enjoy the tranquil surroundings and tight-knit community atmosphere of Upper Township, with easy access from Route 9 to the Garden State Parkway, and all the Shore Points. This location is close to local amenities and provides easy commuting. Upper Township School District and Ocean City High School. Buyer is responsible to obtain all permits, certifications and approvals needed to build.