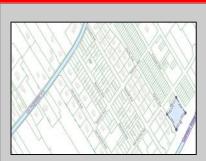

## COMMENTS

Seize the opportunity to own a prime vacant lot in Marmora. Situated at the end of a quiet street, just minutes from Ocean City. Enjoy the tranquil surroundings and tight-knit community atmosphere of Upper Township, with easy access from Route 9 to the Garden State Parkway, and all the Shore Points. This location is close to local amenities and provides easy commuting. Upper Township School District and Ocean City High School. Buyer is responsible to obtain all permits, certifications and approvals needed to build.