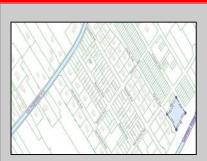

## COMMENTS

Seize the opportunity to own a prime vacant lot in Marmora. Situated at the end of a quiet street, just minutes from Ocean City. Enjoy the tranquil surroundings and tight-knit community atmosphere of Upper Township, with easy access from Route 9 to the Garden State Parkway, and all the Shore Points. This location is close to local amenities and provides easy commuting. Upper Township School District and Ocean City High School. Buyer is responsible to obtain all permits, certifications and approvals needed to build.