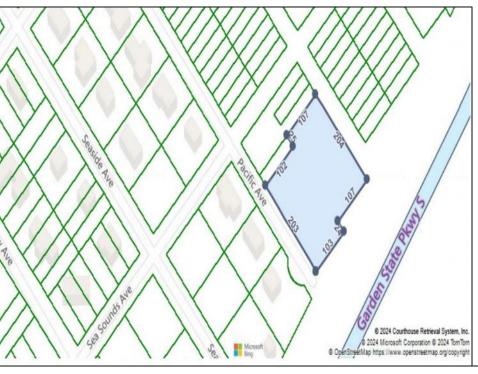

## **COMMENTS**

Seize the opportunity to own a prime vacant lot in Marmora. Situated at the end of a quiet street, just minutes from Ocean City. Enjoy the tranquil surroundings and tight-knit community atmosphere of Upper Township, with easy access from Route 9 to the Garden State Parkway, and all the Shore Points. This location is close to local amenities and provides easy commuting. Upper Township School District and Ocean City High School. Buyer is responsible to obtain all permits, certifications and approvals needed to build.

## PROPERTY DETAILS

Ask for Jeff Thompson
Berger Realty Inc
3160 Asbury Avenue, Ocean City
Call: 609-399-0076
Email to: jst@bergerrealty.com