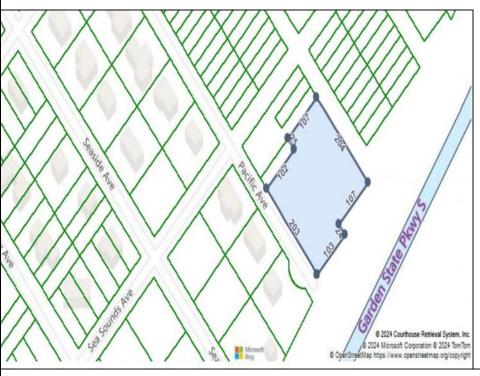

Berger Realty, Inc. 3160 Asbury Avenue Ocean City, NJ 08226 1-877-237-4371 / 609-399-0076 ☑ info@bergerrealty.com

209 Pacific Marmora, NJ 08223

Asking \$169,900.00

## **COMMENTS**

Seize the opportunity to own a prime vacant lot in Marmora. Situated at the end of a quiet street, just minutes from Ocean City. Enjoy the tranquil surroundings and tight-knit community atmosphere of Upper Township, with easy access from Route 9 to the Garden State Parkway, and all the Shore Points. This location is close to local amenities and provides easy commuting. Upper Township School District and Ocean City High School. Buyer is responsible to obtain all permits, certifications and approvals needed to build.