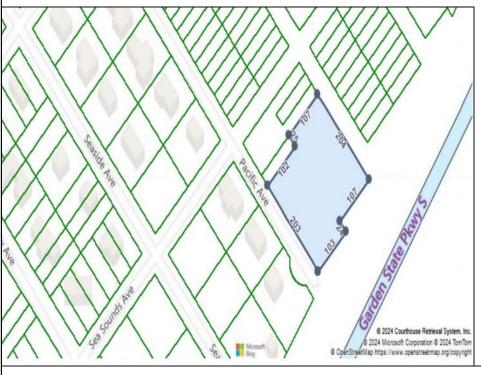

Berger Realty, Inc.
3160 Asbury Avenue
Ocean City, NJ 08226
1-877-237-4371/609-399-0076
info@bergerrealty.com

209 Pacific Marmora, NJ 08223

Asking \$169,900.00

## **COMMENTS**

Seize the opportunity to own a prime vacant lot in Marmora. Situated at the end of a quiet street, just minutes from Ocean City. Enjoy the tranquil surroundings and tight-knit community atmosphere of Upper Township, with easy access from Route 9 to the Garden State Parkway, and all the Shore Points. This location is close to local amenities and provides easy commuting. Upper Township School District and Ocean City High School. Buyer is responsible to obtain all permits, certifications and approvals needed to build.