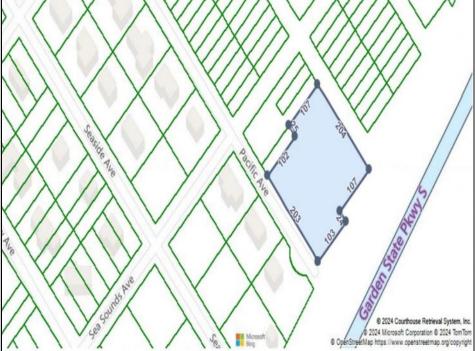

# 209 Pacific Marmora, NJ 08223

Asking \$169,900.00

### **COMMENTS**

Seize the opportunity to own a prime vacant lot in Marmora. Situated at the end of a quiet street, just minutes from Ocean City. Enjoy the tranquil surroundings and tight-knit community atmosphere of Upper Township, with easy access from Route 9 to the Garden State Parkway, and all the Shore Points. This location is close to local amenities and provides easy commuting. Upper Township School District and Ocean City High School. Buyer is responsible to obtain all permits, certifications and approvals needed to build.